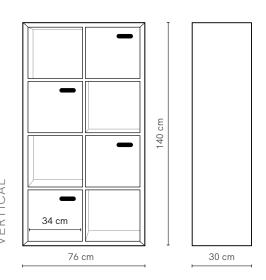

# Scoop Bookcase 8 Cube

Scoop Bookcase is both a bookcase and storage unit in one, with open cavities to display books and treasures and closed doors to stash away toys. Four doors feature a curved cut-out handle for easy opening, and the frame conceals intricate mitred joinery.

#### **SPECIFICATIONS**

Frame Oak veneer
Doors Solid oak

Detail Mitred corners
Finish Clear Satin Laquer
Make 100% Australian

Warranty 10 years