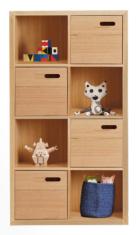

# Scoop Bookcase 8 Cube

Scoop Bookcase is both a bookcase and storage unit in one, with open cavities to display books and treasures and closed doors to stash away toys. Four doors feature a curved cut-out handle for easy opening, and the frame conceals intricate mitred joinery.