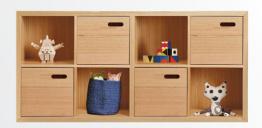

# Scoop Bookcase 8 Cube

Scoop Bookcase is both a bookcase and storage unit in one, with open cavities to display books and treasures and closed doors to stash away toys. Four doors feature a curved cut-out handle for easy opening, and the frame conceals intricate mitred joinery.