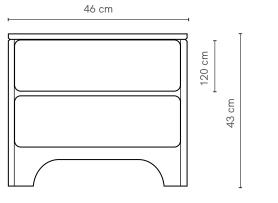

# Scoop Colour Bedside 2 Drawer

Defined by its elegant curves and simplicity, drawing inspiration from carved stone, Scoop possesses a distinctly sculptured profile.

#### SPECIFICATIONS

| Frame    | Solid Oak                       |
|----------|---------------------------------|
| Drawers  | Composite timber                |
| Finish   | Clear Satin Laquer              |
| Add ons  | Glass top (5mm toughened glass) |
| Make     | 100% Australia                  |
| Warranty | 10 years                        |

# COLOUR OPTIONS (DRAWERS ONLY)

40 cm

Bedside pictured in Tasmanian Oak