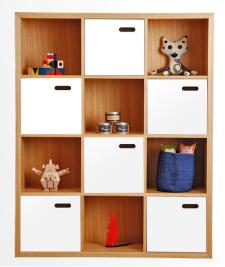

# Scoop Colour Bookcase 12 Cube

Scoop Bookcase is both a bookcase and storage unit in one. With open cavities to display books and treasures and closed doors to stash away toys. Six doors feature a curved cut-out handle for easy opening, and the frame conceals intricate mitred joinery.

# Scoop Colour Bookcase 8 Cube

Scoop Bookcase is both a bookcase and storage unit in one. With open cavities to display books and treasures and closed doors to stash away toys. Four doors feature a curved cut-out handle for easy opening, and the frame conceals intricate mitred joinery.

# Scoop Colour Bookcase 6 Cube

Scoop Bookcase is both a bookcase and storage unit in one. With open cavities to display books and treasures and closed doors to stash away toys. Three doors feature a curved cut-out handle for easy opening, and the frame conceals intricate mitred joinery.