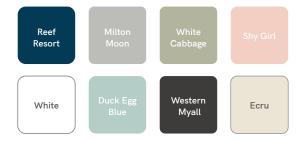

# COLOUR OPTIONS (DRAWERS ONLY)

lillyandlolly.com.au

Tallboy pictured in Tasmanian Oak

#### CHOOSE YOUR DOORS

Choose from our colour options. Custom colour option available on enquiry.

#### **CHOOSE YOUR DOORS**

Choose from our colour options. Custom colour option available on enquiry.

### CHOOSE YOUR DOORS

Choose from our colour options. Custom colour option available on enquiry.