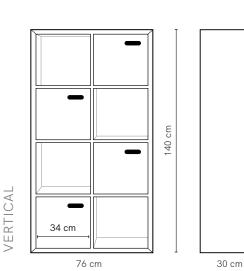

# Scoop Colour Bookcase 12 Cube

Scoop Bookcase is both a bookcase and storage unit in one. With open cavities to display books and treasures and closed doors to stash away toys. Six doors feature a curved cut-out handle for easy opening, and the frame conceals intricate mitred joinery.

#### SPECIFICATIONS

| Frame    | Oak veneer         |
|----------|--------------------|
| Doors    | Composite timber   |
| Detail   | Mitred corners     |
| Finish   | Clear Satin Laquer |
| Make     | 100% Australia     |
| Warranty | 10 years           |