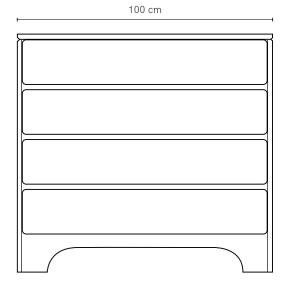

# Scoop Colour Tallboy

Defined by its elegant curves and simplicity, drawing inspiration from carved stone, Scoop possesses a distinctly sculptured profile.

#### SPECIFICATIONS

| Frame    | Solid Oak                       |
|----------|---------------------------------|
| Drawers  | Composite timber                |
| Finish   | Clear Satin Laquer              |
| Add ons  | Glass top (5mm toughened glass) |
| Make     | 100% Australian                 |
| Warranty | 10 years                        |