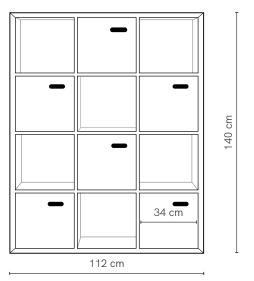

# Scoop Colour Bookcase 12 Cube

Scoop Bookcase is both a bookcase and storage unit in one. With open cavities to display books and treasures and closed doors to stash away toys. Six doors feature a curved cut-out handle for easy opening, and the frame conceals intricate mitred joinery.

#### SPECIFICATIONS

| Frame    | Oak veneer         |
|----------|--------------------|
| Doors    | Composite timber   |
| Detail   | Mitred corners     |
| Finish   | Clear Satin Laquer |
| Make     | 100% Australia     |
| Warranty | 10 years           |