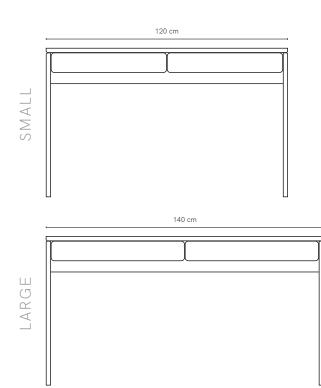

# Scoop Colour Desk

Defined by its elegant curves and simplicity, drawing inspiration from carved stone, Scoop possesses a distinctly sculptured profile.

#### SPECIFICATIONS

**CUSTOM MAKE** 

| Frame    | Solid Oak                       |
|----------|---------------------------------|
| Drawers  | Composite timber                |
| Finish   | Clear Satin Laquer              |
| Add ons  | Glass top (5mm toughened glass) |
| Make     | 100% Australia                  |
| Warranty | 10 years                        |