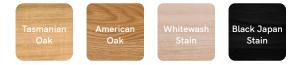

sydney@lillyandlolly.com.au** 

#### TIMBER OPTIONS



# COLOUR OPTIONS (DRAWERS ONLY)





40 cm







Bedside pictured in Tasmanian Oak

# Scoop Colour Bedside 3 Drawer

Defined by its elegant curves and simplicity, drawing inspiration from carved stone, Scoop possesses a distinctly sculptured profile.

#### **SPECIFICATIONS**

| Frame    | Solid Oak                       |
|----------|---------------------------------|
| Drawers  | Composite timber                |
| Finish   | Clear Satin Laquer              |
| Add ons  | Glass top (5mm toughened glass) |
| Make     | 100% Australia                  |
| Warranty | 10 years                        |

#### **CUSTOM MAKE**

Want to customise this furniture item? Contact us for a quote sydney@lillyandlolly.com.au

### **TIMBER OPTIONS**



#### COLOUR OPTIONS (DRAWERS ONLY)



50 cm



СЗ 57



40 cm





Bookcase pictured in Tasmanian Oak

# Scoop Colour Bookcase 12 Cube

Scoop Bookcase is both a bookcase and storage unit in one. With open cavities to display books and treasures and closed doors to stash away toys. Six doors feature a curved cut-out handle for easy opening, and the frame conceals intricate mitred joinery.

#### SPECIFICATIONS

| Frame    | Oak veneer         |
|----------|--------------------|
| Doors    | Composite timber   |
| Detail   | Mitred corners     |
| Finish   | Clear Satin Laquer |
| Make     | 100% Australia     |
| Warranty | 10 years           |

#### CUSTOM MAKE

1

Want to customise this furniture item? Contact us for a quote **sydney@lillyandlolly.com.au** 

#### **TIMBER + STAIN OPTIONS