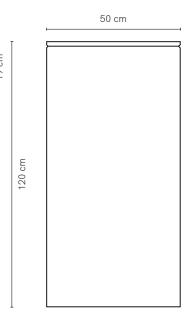

#### SPECIFICATIONS

**CUSTOM MAKE** 

| Frame    | Solid Oak                       |
|----------|---------------------------------|
| Drawers  | Composite timber                |
| Finish   | Clear Satin Laquer              |
| Add ons  | Glass top (5mm toughened glass) |
| Make     | 100% Australia                  |
| Warranty | 10 years                        |