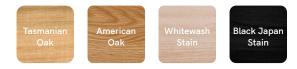

#### **TIMBER + STAIN OPTIONS**

#### CHOOSE YOUR DOORS

Choose from our colour options. Custom colour option available on enquiry.

#### CHOOSE YOUR FRAME TIMBER

Choose from Tasmanian Oak, American Oak (POA), Whitewash or Black Japan (POA). Custom stain option available on enquiry.

( Lilly & Lolly

Bookcases pictured in Tasmanian Oak