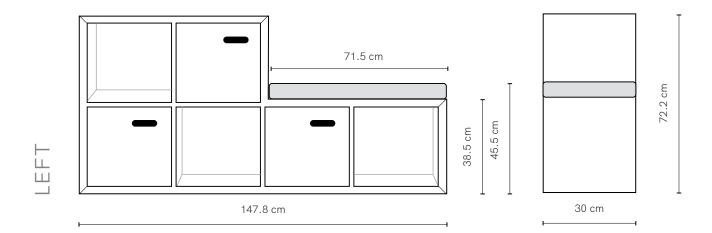

# Scoop Colour Bookcase 6 Cube

Scoop Bookcase is both a bookcase and storage unit in one. With open cavities to display books and treasures and closed doors to stash away toys. Three doors feature a curved cut-out handle for easy opening, and the frame conceals intricate mitred joinery.

#### SPECIFICATIONS

| Frame    | Oak veneer         |
|----------|--------------------|
| Doors    | Composite timber   |
| Detail   | Mitred corners     |
| Finish   | Clear Satin Laquer |
| Make     | 100% Australian    |
| Warranty | 10 years           |