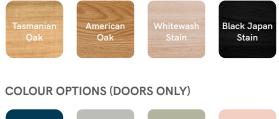

#### CHOOSE YOUR FRAME TIMBER

Choose from Tasmanian Oak, American Oak (POA), Whitewash or Black Japan (POA). Custom stain option available on enquiry.

( Lilly & Lolly

Bookcases pictured in Tasmanian Oak

### CHOOSE YOUR FRAME TIMBER

Choose from Tasmanian Oak, American Oak (POA), Whitewash or Black Japan (POA). Custom stain option available on enquiry.

72.2 cm

**TIMBER + STAIN OPTIONS** 

(A) Lilly & Lolly

Bookcases pictured in Tasmanian Oak

### CHOOSE YOUR FRAME TIMBER

Choose from Tasmanian Oak, American Oak (POA), Whitewash or Black Japan (POA). Custom stain option available on enquiry.