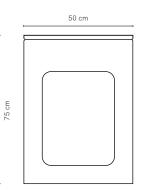

Chest of Drawers pictured in Tasmanian Oak

# Scoop Colour Chest of Drawers

Defined by its elegant curves and simplicity, drawing inspiration from carved stone, Scoop possesses a distinctly sculptured profile.

#### SPECIFICATIONS

| Frame    | Solid Oak                      |
|----------|--------------------------------|
| Drawers  | Composite timber               |
| Add ons  | Glass top (5mm toughened glass |
| Runners  | Full extension                 |
| Make     | 100% Australian                |
| Warranty | 10 years                       |