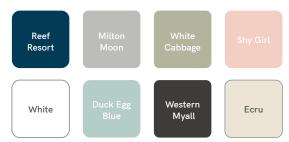

#### COLOUR OPTIONS (DRAWERS ONLY)

E 26

( Lilly & Lolly

Desk pictured in Tasmanian Oak

#### CHOOSE YOUR DOORS

Choose from our colour options. Custom colour option available on enquiry.

#### **CHOOSE YOUR DOORS**

Choose from our colour options. Custom colour option available on enquiry.

### CHOOSE YOUR DOORS

Choose from our colour options. Custom colour option available on enquiry.