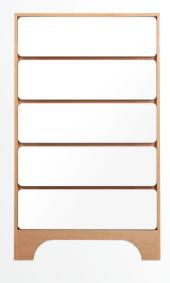

# Scoop Colour Bookcase 6 Cube

Scoop Bookcase is both a bookcase and storage unit in one. With open cavities to display books and treasures and closed doors to stash away toys. Three doors feature a curved cut-out handle for easy opening, and the frame conceals intricate mitred joinery.

#### SPECIFICATIONS

| Frame    | Oak veneer         |
|----------|--------------------|
| Doors    | Composite timber   |
| Detail   | Mitred corners     |
| Finish   | Clear Satin Laquer |
| Make     | 100% Australian    |
| Warranty | 10 years           |

#### FABRIC CUSHION (OPTIONAL)

This bookcase features a perfectly positioned seat for kids to sit, read and play. Seat cushion includes piping detail. Reference our fabric library for inspiration. Alternatively, you may supply your own fabric.