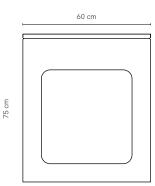

#### COLOUR OPTIONS (DRAWERS ONLY)

Bedside pictured in Tasmanian Oak

# Scoop Colour Bedside 2 Drawer

Defined by its elegant curves and simplicity, drawing inspiration from carved stone, Scoop possesses a distinctly sculptured profile.

#### SPECIFICATIONS

| Frame    | Solid Oak                       |
|----------|---------------------------------|
| Drawers  | Composite timber                |
| Finish   | Clear Satin Laquer              |
| Add ons  | Glass top (5mm toughened glass) |
| Make     | 100% Australia                  |
| Warranty | 10 years                        |