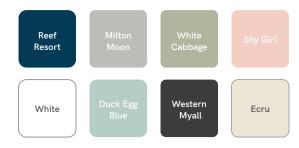

#### COLOUR OPTIONS (DRAWERS ONLY)

E 26

( Lilly & Lolly

Desk pictured in Tasmanian Oak

# COLOUR OPTIONS (DRAWERS ONLY)

lillyandlolly.com.au

Tallboy pictured in Tasmanian Oak

#### COLOUR OPTIONS (DRAWERS ONLY)

Bedside pictured in Tasmanian Oak

# COLOUR OPTIONS (DRAWERS ONLY)

40 cm

Bedside pictured in Tasmanian Oak

#### COLOUR OPTIONS (DRAWERS ONLY)

50 cm

СЗ 57

40 cm

Bookcase pictured in Tasmanian Oak