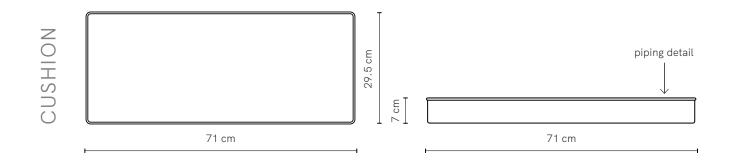

#### FABRIC CUSHION (OPTIONAL)

This bookcase features a perfectly positioned seat for kids to sit, read and play. Seat cushion includes piping detail. Reference our fabric library for inspiration. Alternatively, you may supply your own fabric.