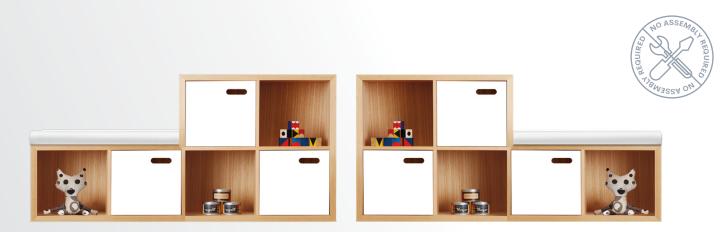

# Scoop Colour Bookcase 6 Cube

Scoop Bookcase is both a bookcase and storage unit in one. With open cavities to display books and treasures and closed doors to stash away toys. Three doors feature a curved cut-out handle for easy opening, and the frame conceals intricate mitred joinery.

#### SPECIFICATIONS

| Frame    | Oak veneer         |
|----------|--------------------|
| Doors    | Composite timber   |
| Detail   | Mitred corners     |
| Finish   | Clear Satin Laquer |
| Make     | 100% Australian    |
| Warranty | 10 years           |

#### FABRIC CUSHION (OPTIONAL)

This bookcase features a perfectly positioned seat for kids to sit, read and play. Seat cushion includes piping detail. Reference our fabric library for inspiration. Alternatively, you may supply your own fabric.