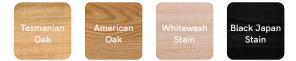

#### TIMBER OPTIONS

#### CHOOSE YOUR FRAME TIMBER

Choose from Tasmanian Oak, American Oak (POA), Whitewash or Black Japan (POA). Custom stain option available on enquiry.

( Lilly & Lolly

Bookcases pictured in Tasmanian Oak

### CHOOSE YOUR FRAME TIMBER

Choose from Tasmanian Oak, American Oak (POA), Whitewash or Black Japan (POA). Custom stain option available on enquiry.

72.2 cm

**TIMBER + STAIN OPTIONS** 

(A) Lilly & Lolly

Bookcases pictured in Tasmanian Oak

### CHOOSE YOUR FRAME TIMBER

Choose from Tasmanian Oak, American Oak (POA), Whitewash or Black Japan (POA). Custom stain option available on enquiry.