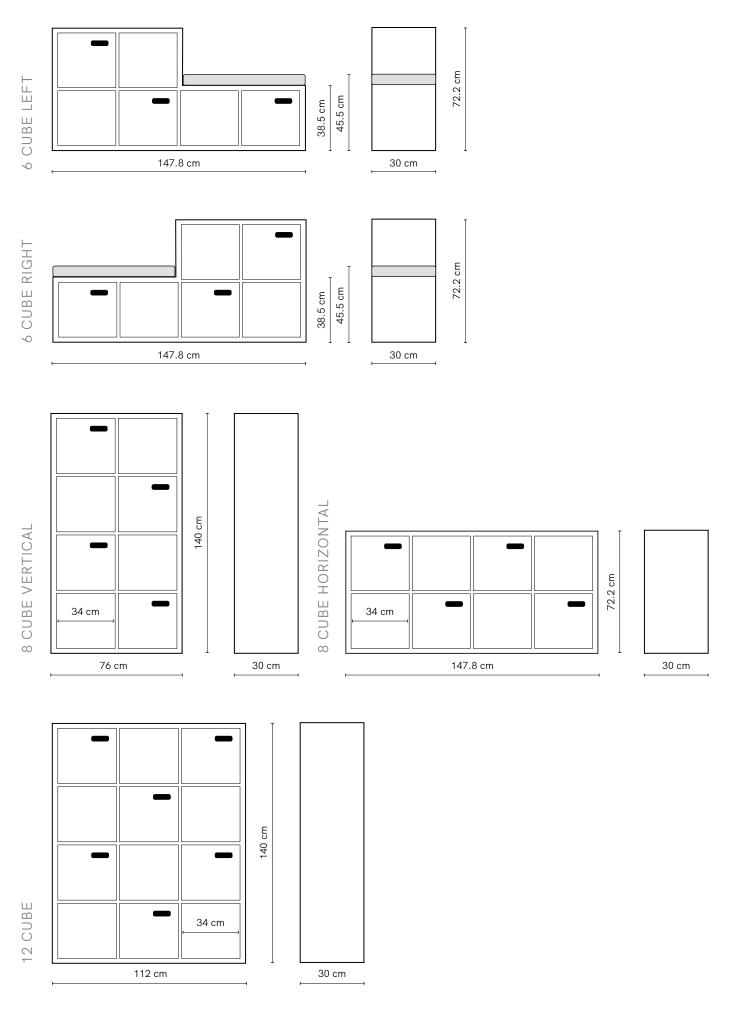

# Scoop Colour Bookcase 12 Cube

Scoop Bookcase is both a bookcase and storage unit in one. With open cavities to display books and treasures and closed doors to stash away toys. Six doors feature a curved cut-out handle for easy opening, and the frame conceals intricate mitred joinery.

#### SPECIFICATIONS

| Frame    | Oak veneer         |
|----------|--------------------|
| Doors    | Composite timber   |
| Detail   | Mitred corners     |
| Finish   | Clear Satin Laquer |
| Make     | 100% Australia     |
| Warranty | 10 years           |

# Scoop Colour Bookcase 8 Cube

Scoop Bookcase is both a bookcase and storage unit in one. With open cavities to display books and treasures and closed doors to stash away toys. Four doors feature a curved cut-out handle for easy opening, and the frame conceals intricate mitred joinery.

### **SPECIFICATIONS**

| Frame    | Oak veneer         |
|----------|--------------------|
| Doors    | Composite timber   |
| Detail   | Mitred corners     |
| Finish   | Clear Satin Laquer |
| Make     | 100% Australian    |
| Warranty | 10 years           |

# Scoop Colour Bookcase 6 Cube

Scoop Bookcase is both a bookcase and storage unit in one. With open cavities to display books and treasures and closed doors to stash away toys. Three doors feature a curved cut-out handle for easy opening, and the frame conceals intricate mitred joinery.

#### SPECIFICATIONS

| Frame    | Oak veneer         |
|----------|--------------------|
| Doors    | Composite timber   |
| Detail   | Mitred corners     |
| Finish   | Clear Satin Laquer |
| Make     | 100% Australian    |
| Warranty | 10 years           |