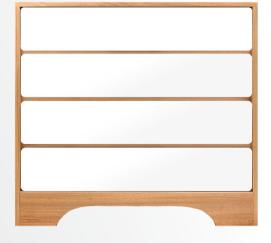

# Scoop Colour Bookcase 6 Cube

Scoop Bookcase is both a bookcase and storage unit in one. With open cavities to display books and treasures and closed doors to stash away toys. Three doors feature a curved cut-out handle for easy opening, and the frame conceals intricate mitred joinery.

#### SPECIFICATIONS

| Frame    | Oak veneer         |
|----------|--------------------|
| Doors    | Composite timber   |
| Detail   | Mitred corners     |
| Finish   | Clear Satin Laquer |
| Make     | 100% Australian    |
| Warranty | 10 years           |