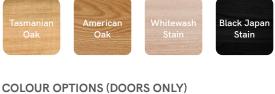

#### CHOOSE YOUR FRAME TIMBER

Choose from Tasmanian Oak, American Oak (POA), Whitewash or Black Japan (POA). Custom stain option available on enquiry.

( Lilly & Lolly

Bookcases pictured in Tasmanian Oak

### CHOOSE YOUR FRAME TIMBER

Choose from Tasmanian Oak, American Oak (POA), Whitewash or Black Japan (POA). Custom stain option available on enquiry.

72.2 cm

**TIMBER + STAIN OPTIONS** 

(A) Lilly & Lolly

Bookcases pictured in Tasmanian Oak

### CHOOSE YOUR FRAME TIMBER

Choose from Tasmanian Oak, American Oak (POA), Whitewash or Black Japan (POA). Custom stain option available on enquiry.