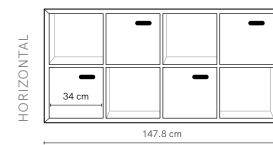

# Scoop Colour Bookcase 8 Cube

Scoop Bookcase is both a bookcase and storage unit in one. With open cavities to display books and treasures and closed doors to stash away toys. Four doors feature a curved cut-out handle for easy opening, and the frame conceals intricate mitred joinery.

### **SPECIFICATIONS**

| Frame    | Oak veneer         |
|----------|--------------------|
| Doors    | Composite timber   |
| Detail   | Mitred corners     |
| Finish   | Clear Satin Laquer |
| Make     | 100% Australian    |
| Warranty | 10 years           |