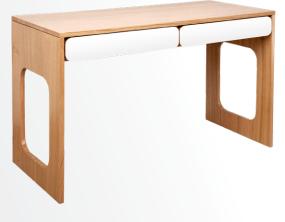

# Scoop Colour Desk

Defined by its elegant curves and simplicity, drawing inspiration from carved stone, Scoop possesses a distinctly sculptured profile.

#### SPECIFICATIONS

**CUSTOM MAKE** 

| Frame    | Solid Oak                       |
|----------|---------------------------------|
| Drawers  | Composite timber                |
| Finish   | Clear Satin Laquer              |
| Add ons  | Glass top (5mm toughened glass) |
| Make     | 100% Australia                  |
| Warranty | 10 years                        |