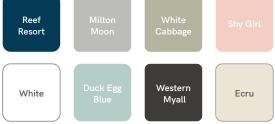

#### CHOOSE YOUR DOORS

Choose from our colour options. Custom colour option available on enquiry.

#### **CHOOSE YOUR DOORS**

Choose from our colour options. Custom colour option available on enquiry.

### CHOOSE YOUR DOORS

Choose from our colour options. Custom colour option available on enquiry.