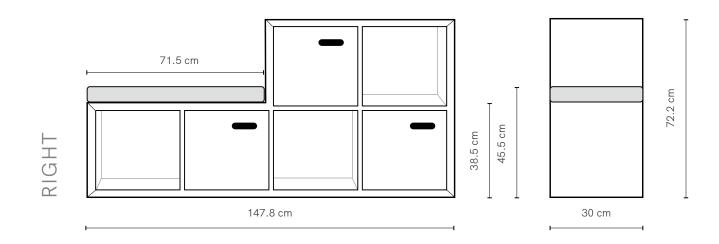

# Scoop Colour Bookcase 6 Cube

Scoop Bookcase is both a bookcase and storage unit in one. With open cavities to display books and treasures and closed doors to stash away toys. Three doors feature a curved cut-out handle for easy opening, and the frame conceals intricate mitred joinery.

#### SPECIFICATIONS

| Frame    | Oak veneer         |
|----------|--------------------|
| Doors    | Composite timber   |
| Detail   | Mitred corners     |
| Finish   | Clear Satin Laquer |
| Make     | 100% Australian    |
| Warranty | 10 years           |

#### FABRIC CUSHION (OPTIONAL)

This bookcase features a perfectly positioned seat for kids to sit, read and play. Seat cushion includes piping detail. Reference our fabric library for inspiration. Alternatively, you may supply your own fabric.