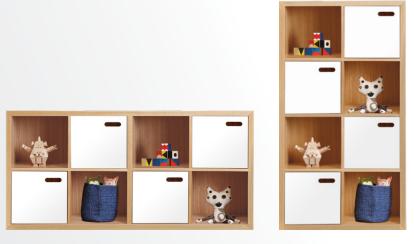

# Scoop Colour Bookcase 12 Cube

Scoop Bookcase is both a bookcase and storage unit in one. With open cavities to display books and treasures and closed doors to stash away toys. Six doors feature a curved cut-out handle for easy opening, and the frame conceals intricate mitred joinery.

# Scoop Colour Bookcase 8 Cube

Scoop Bookcase is both a bookcase and storage unit in one. With open cavities to display books and treasures and closed doors to stash away toys. Four doors feature a curved cut-out handle for easy opening, and the frame conceals intricate mitred joinery.