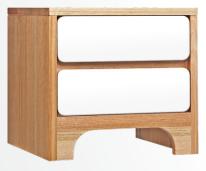

# Scoop Colour Bedside 2 Drawer

Defined by its elegant curves and simplicity, drawing inspiration from carved stone, Scoop possesses a distinctly sculptured profile.

#### SPECIFICATIONS

| Frame    | Solid Oak                       |
|----------|---------------------------------|
| Drawers  | Composite timber                |
| Finish   | Clear Satin Laquer              |
| Add ons  | Glass top (5mm toughened glass) |
| Make     | 100% Australia                  |
| Warranty | 10 years                        |