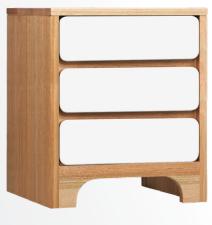

Chest of Drawers pictured in Tasmanian Oak

# Scoop Colour Chest of Drawers

Defined by its elegant curves and simplicity, drawing inspiration from carved stone, Scoop possesses a distinctly sculptured profile.

#### SPECIFICATIONS

| Frame    | Solid Oak                      |
|----------|--------------------------------|
| Drawers  | Composite timber               |
| Add ons  | Glass top (5mm toughened glass |
| Runners  | Full extension                 |
| Make     | 100% Australian                |
| Warranty | 10 years                       |