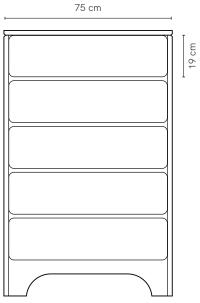

#### SPECIFICATIONS

| Frame    | Solid Oak                      |
|----------|--------------------------------|
| Drawers  | Composite timber               |
| Add ons  | Glass top (5mm toughened glass |
| Runners  | Full extension                 |
| Make     | 100% Australian                |
| Warranty | 10 years                       |