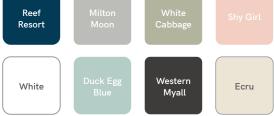

#### CHOOSE YOUR DOORS

Choose from our colour options. Custom colour option available on enquiry.

#### **CHOOSE YOUR DOORS**

Choose from our colour options. Custom colour option available on enquiry.

### CHOOSE YOUR DOORS

Choose from our colour options. Custom colour option available on enquiry.