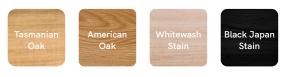

### TIMBER OPTIONS

#### CHOOSE YOUR FRAME TIMBER

Choose from Tasmanian Oak, American Oak (POA), Whitewash or Black Japan (POA). Custom stain option available on enquiry.

( Lilly & Lolly

Bookcases pictured in Tasmanian Oak

### CHOOSE YOUR FRAME TIMBER

Choose from Tasmanian Oak, American Oak (POA), Whitewash or Black Japan (POA). Custom stain option available on enquiry.

72.2 cm

**TIMBER + STAIN OPTIONS** 

(A) Lilly & Lolly

Bookcases pictured in Tasmanian Oak

### CHOOSE YOUR FRAME TIMBER

Choose from Tasmanian Oak, American Oak (POA), Whitewash or Black Japan (POA). Custom stain option available on enquiry.