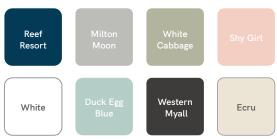

#### CHOOSE YOUR DOORS

Choose from our colour options. Custom colour option available on enquiry.

#### **CHOOSE YOUR DOORS**

Choose from our colour options. Custom colour option available on enquiry.

### CHOOSE YOUR DOORS

Choose from our colour options. Custom colour option available on enquiry.