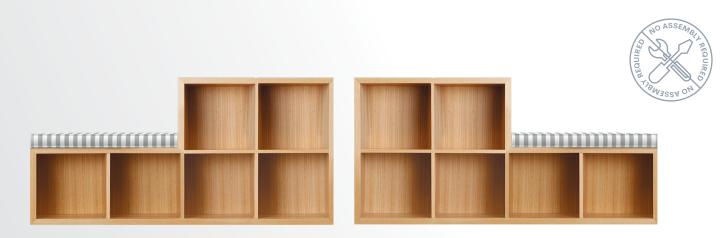

Bookcases pictured in Tasmanian Oak

# Scoop Bookcase Shell 6 Cube

Scoop Bookcase Shell is an open bookcase with open cavities to display books and treasures. The shell frame conceals intricate mitred joinery. To add more storage options, add on interchangeable felt storage boxes.

#### FABRIC CUSHION (OPTIONAL)

This bookcase features a perfectly positioned seat for kids to sit, read and play. Seat cushion includes piping detail. Reference our fabric library for inspiration. Alternatively, you may supply your own fabric.