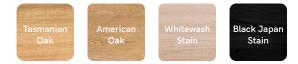

Bookcases pictured in Tasmanian Oak

# Scoop Bookcase Shell 6 Cube

Scoop Bookcase Shell is an open bookcase with open cavities to display books and treasures. The shell frame conceals intricate mitred joinery. To add more storage options, add on interchangeable felt storage boxes.

## SPECIFICATIONS

| Frame    | Oak veneer                     |
|----------|--------------------------------|
| Boxes    | Felt Storage Boxes (optional)* |
| Detail   | Mitred corners                 |
| Finish   | Clear Satin Laquer             |
| Make     | 100% Australian                |
| Warranty | 10 years                       |

### TIMBER + STAIN OPTIONS



#### **CUSTOM MAKE**

Want to customise this furniture item? Contact us for a quote **sydney@lillyandlolly.com.au** 

#### FABRIC CUSHION (OPTIONAL)

This bookcase features a perfectly positioned seat for kids to sit, read and play. Seat cushion includes piping detail. Reference our fabric library for inspiration. Alternatively, you may supply your own fabric.