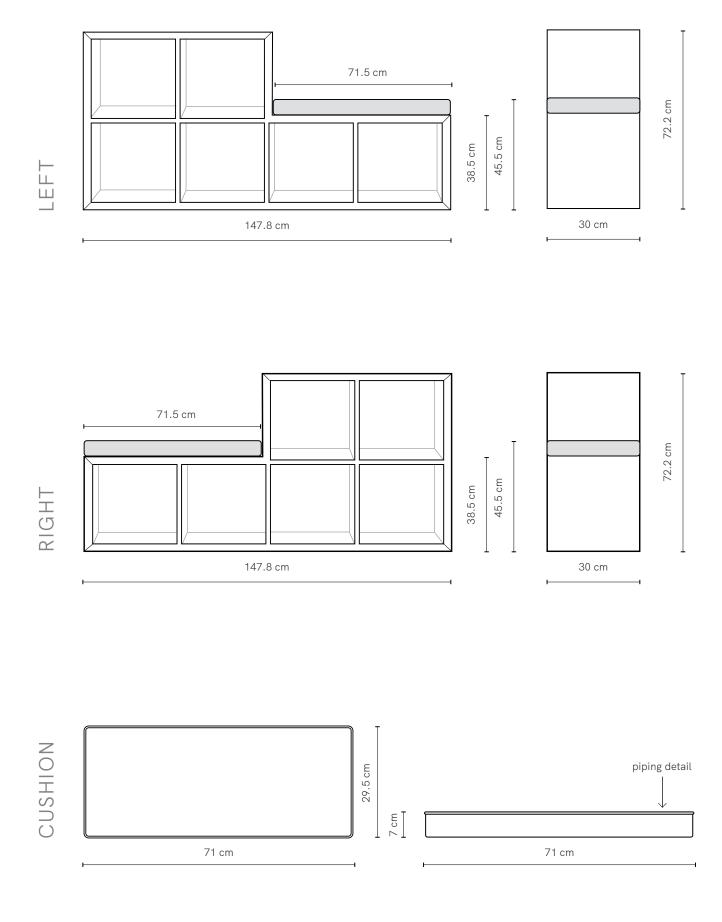

# Scoop Bookcase Shell 6 Cube

Scoop Bookcase Shell is an open bookcase with open cavities to display books and treasures. The shell frame conceals intricate mitred joinery. To add more storage options, add on interchangeable felt storage boxes.

#### FABRIC CUSHION (OPTIONAL)

This bookcase features a perfectly positioned seat for kids to sit, read and play. Seat cushion includes piping detail. Reference our fabric library for inspiration. Alternatively, you may supply your own fabric.