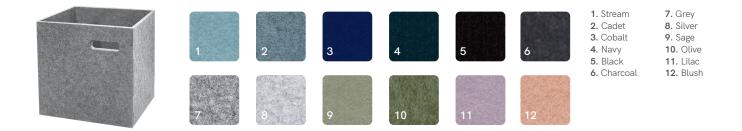

## SPECIFICATIONS

| Frame    | Oak veneer                     |
|----------|--------------------------------|
| Boxes    | Felt Storage Boxes (optional)* |
| Detail   | Mitred corners                 |
| Finish   | Clear Satin Laquer             |
| Make     | 100% Australian                |
| Warranty | 10 years                       |

#### FABRIC CUSHION (OPTIONAL)

This bookcase features a perfectly positioned seat for kids to sit, read and play. Seat cushion includes piping detail. Reference our fabric library for inspiration. Alternatively, you may supply your own fabric.