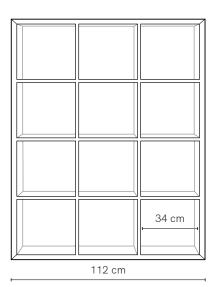

## Scoop Bookcase Shell 12 Cube

Scoop Bookcase Shell is an open bookcase with open cavities to display books and treasures. The shell frame conceals intricate mitred joinery. To add more storage options, add on interchangeable felt storage boxes.