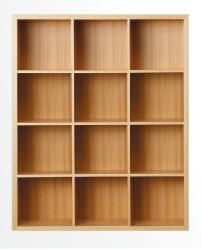

Bookcase pictured in Tasmanian Oak

## Scoop Bookcase Shell 12 Cube

Scoop Bookcase Shell is an open bookcase with open cavities to display books and treasures. The shell frame conceals intricate mitred joinery. To add more storage options, add on interchangeable felt storage boxes.

## **SPECIFICATIONS**

Frame Oak veneer

**Boxes** Felt Storage Boxes (optional)\*

Mitred corners Detail Finish Clear Satin Laquer Make 100% Australia

10 years Warranty