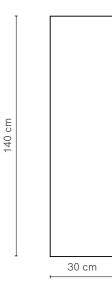

## Scoop Bookcase Shell 12 Cube

Scoop Bookcase Shell is an open bookcase with open cavities to display books and treasures. The shell frame conceals intricate mitred joinery. To add more storage options, add on interchangeable felt storage boxes.