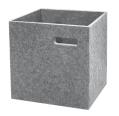

## Scoop Bookcase Shell 12 Cube

Scoop Bookcase Shell is an open bookcase with open cavities to display books and treasures. The shell frame conceals intricate mitred joinery. To add more storage options, add on interchangeable felt storage boxes.

## **SPECIFICATIONS**

Frame Oak veneer

**Boxes** Felt Storage Boxes (optional)\*

Mitred corners Detail Finish Clear Satin Laquer Make 100% Australia

10 years Warranty

<sup>\*</sup> Bookcases sold separately to felt storage boxes