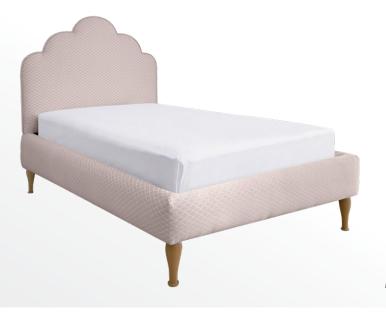

## Bronte Upholstered Bed

This classic floral/shell shaped bed features soft curves which continue down to the floor. Featuring continuous piping which can be matched or contrasted to create a variety of looks. Choose your fabric to create your unique bed and match the look with bedside, desk and chest of drawers.