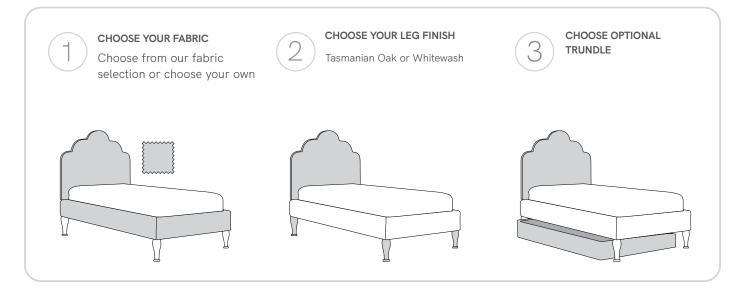

## Bronte Upholstered Bed

This classic floral/shell shaped bed features soft curves which continue down to the floor. Featuring continuous piping which can be matched or contrasted to create a variety of looks. Choose your fabric to create your unique bed and match the look with bedside, desk and chest of drawers.

## SPECIFICATIONS

| Size              | Single, King Single, Double, Queen                              |
|-------------------|-----------------------------------------------------------------|
| Internal frame    | Hardwood and ply                                                |
| Headboard + frame | High resilience foam                                            |
| Legs              | Hand-turned solid timber                                        |
| Base              | Fixed timber slats                                              |
| Mattress          | Standard Australian sizes                                       |
| Upholstery        | Choose from a comprehensive range of fabrics or supply your own |
| Assembly          | 2 pieces (fully constructed base plus bed head)                 |
| Make              | 100% Australian                                                 |
| Warranty          | 10 years                                                        |