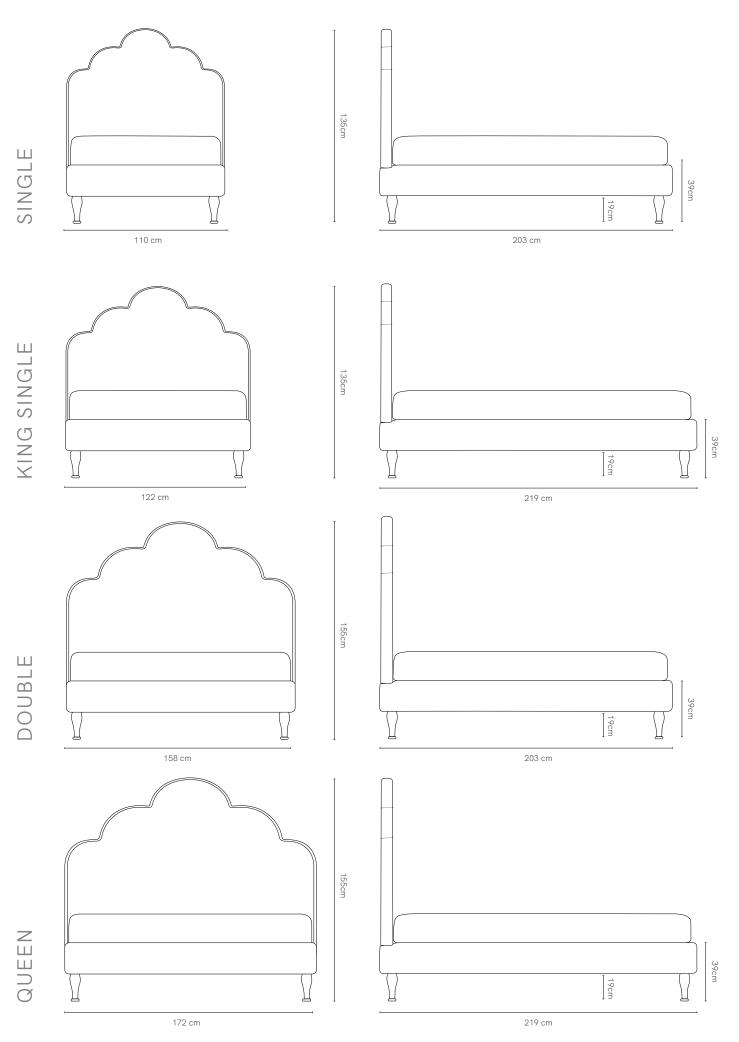

## SPECIFICATIONS

| Size              | Single, King Single, Double, Queen                              |
|-------------------|-----------------------------------------------------------------|
| Internal frame    | Hardwood and ply                                                |
| Headboard + frame | High resilience foam                                            |
| Legs              | Hand-turned solid timber                                        |
| Base              | Fixed timber slats                                              |
| Mattress          | Standard Australian sizes                                       |
| Upholstery        | Choose from a comprehensive range of fabrics or supply your own |
| Assembly          | 2 pieces (fully constructed base plus bed head)                 |
| Make              | 100% Australian                                                 |
| Warranty          | 10 years                                                        |