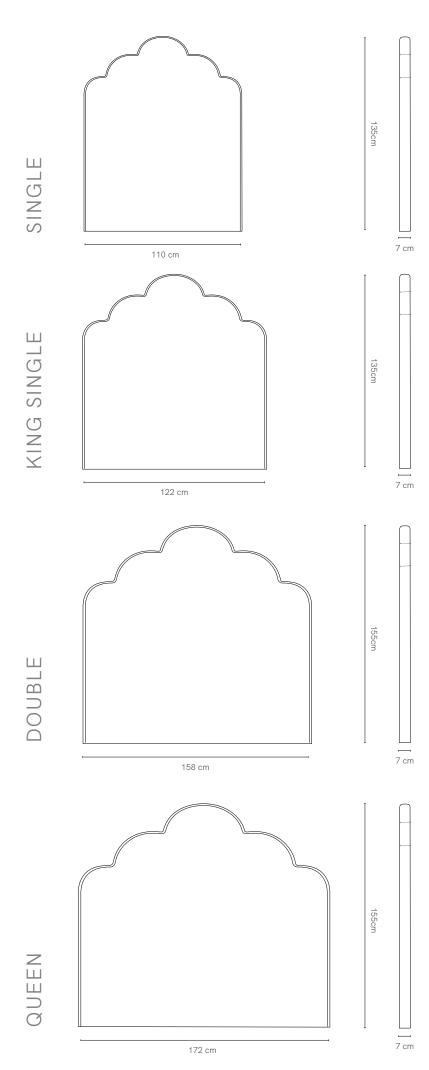

## **SPECIFICATIONS**

Size Single, King Single, Double, Queen

Materials Solid Timber and high resilience foam

**Upholstery** Choose from a comprehensive range

of fabrics or supply your own

**Assembly** None required