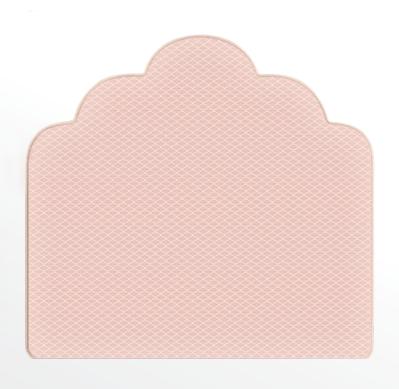

## Bronte Upholstered Bed

This classic floral/shell shaped bed features soft curves which continue down to the floor. Featuring continuous piping which can be matched or contrasted to create a variety of looks. Choose your fabric to create your unique bed and match the look with bedside, desk and chest of drawers.