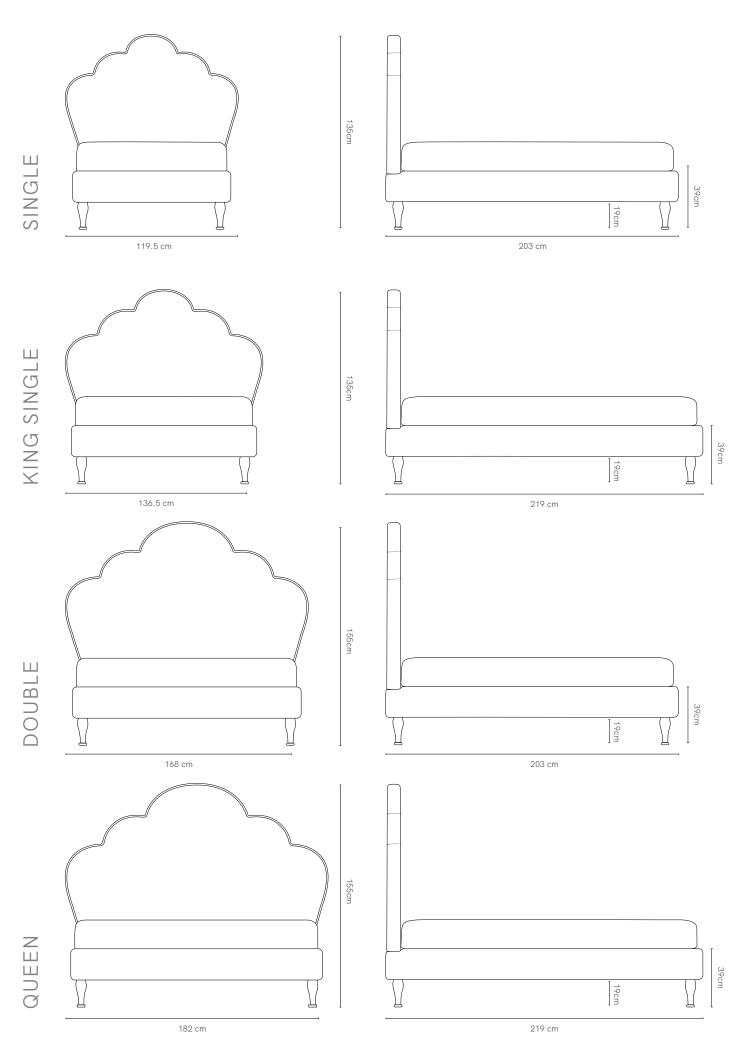

## **SPECIFICATIONS**

Size Single, King Single, Double, Queen

 Internal frame
 Hardwood and ply

 Headboard + frame
 High resilience foam

 Legs
 Hand-turned solid timber

Base Fixed timber slats

Mattress Standard Australian sizes