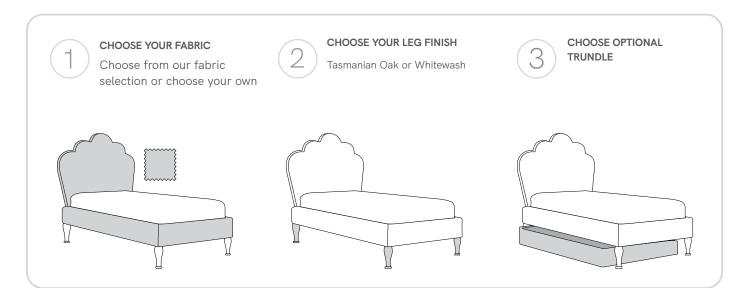

## Bronte Upholstered Bed

This classic floral/shell shaped bed features soft curves which continue down to the floor. Featuring continuous piping which can be matched or contrasted to create a variety of looks. Choose your fabric to create your unique bed and match the look with bedside, desk and chest of drawers.

**Upholstery** Choose from a comprehensive range

of fabrics or supply your own

**Assembly** 2 pieces (fully constructed base

plus bed head)

Make 100% Australian

Warranty 10 years