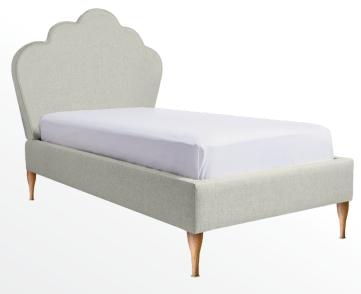

## Bronte Upholstered Bed

This classic floral/shell shaped bed features soft curves which continue down to the floor. Featuring continuous piping which can be matched or contrasted to create a variety of looks. Choose your fabric to create your unique bed and match the look with bedside, desk and chest of drawers.