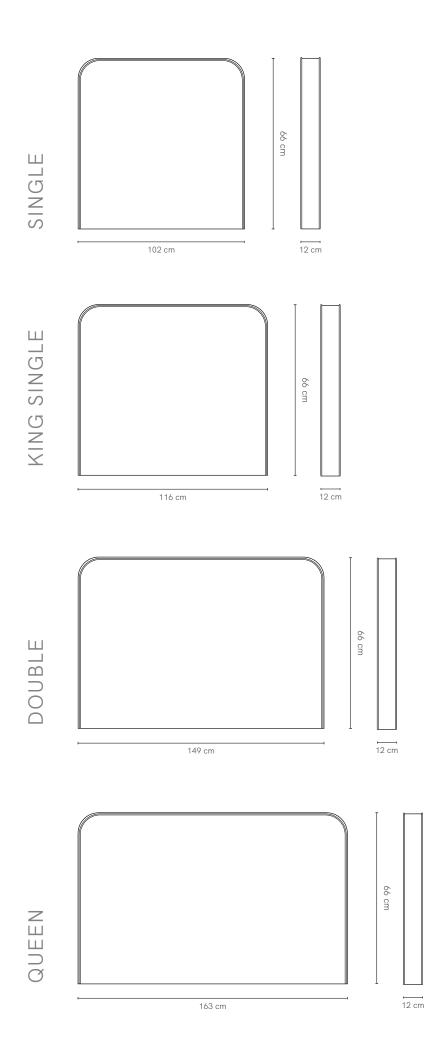

## **SPECIFICATIONS**

SizeSingle, King Single, Double, QueenMaterialsSolid timber and high resilience foamUpholsteryChoose from a comprehensive range

of fabrics or supply your own

**Assembly** None required