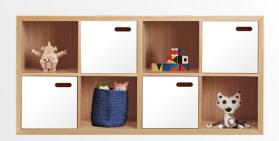

# Scoop Colour Bookcase 8 Cube

Scoop Bookcase is both a bookcase and storage unit in one. With open cavities to display books and treasures and closed doors to stash away toys. Four doors feature a curved cut-out handle for easy opening, and the frame conceals intricate mitred joinery.

#### **SPECIFICATIONS**

Frame Oak veneer

Composite timber **Doors** Detail Mitred corners **Finish** Clear Satin Laquer 100% Australian Make

Warranty 10 years