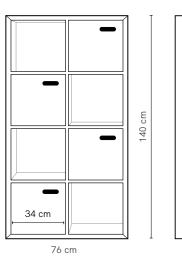

# Scoop Colour Bookcase 8 Cube

Scoop Bookcase is both a bookcase and storage unit in one. With open cavities to display books and treasures and closed doors to stash away toys. Four doors feature a curved cut-out handle for easy opening, and the frame conceals intricate mitred joinery.