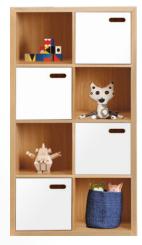

# Scoop Colour Bookcase 8 Cube

Scoop Bookcase is both a bookcase and storage unit in one. With open cavities to display books and treasures and closed doors to stash away toys. Four doors feature a curved cut-out handle for easy opening, and the frame conceals intricate mitred joinery.

#### **SPECIFICATIONS**

Frame Oak veneer

Composite timber **Doors** Detail Mitred corners **Finish** Clear Satin Laquer 100% Australian Make

Warranty 10 years