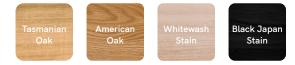

Bedside pictured in Tasmanian Oak

# Scoop Colour Bedside 3 Drawer

Defined by its elegant curves and simplicity, drawing inspiration from carved stone, Scoop possesses a distinctly sculptured profile.

### **SPECIFICATIONS**

| Frame    | Solid Oak                       |
|----------|---------------------------------|
| Drawers  | Composite timber                |
| Finish   | Clear Satin Laquer              |
| Add ons  | Glass top (5mm toughened glass) |
| Make     | 100% Australia                  |
| Warranty | 10 years                        |

### **CUSTOM MAKE**

Want to customise this furniture item? Contact us for a quote sydney@lillyandlolly.com.au

## **TIMBER OPTIONS**



### COLOUR OPTIONS (DRAWERS ONLY)



50 cm

СЗ 57



40 cm