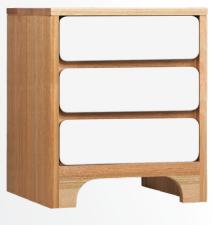

Bedside pictured in Tasmanian Oak

# Scoop Colour Bedside 3 Drawer

Defined by its elegant curves and simplicity, drawing inspiration from carved stone, Scoop possesses a distinctly sculptured profile.