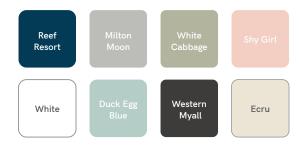

Bedside pictured in Tasmanian Oak

# Scoop Colour Bedside 3 Drawer

Defined by its elegant curves and simplicity, drawing inspiration from carved stone, Scoop possesses a distinctly sculptured profile.

### **SPECIFICATIONS**

| Frame    | Solid Oak                       |
|----------|---------------------------------|
| Drawers  | Composite timber                |
| Finish   | Clear Satin Laquer              |
| Add ons  | Glass top (5mm toughened glass) |
| Make     | 100% Australia                  |
| Warranty | 10 years                        |

### **CUSTOM MAKE**

Want to customise this furniture item? Contact us for a quote sydney@lillyandlolly.com.au

## **TIMBER OPTIONS**



### COLOUR OPTIONS (DRAWERS ONLY)



50 cm

СЗ 57



40 cm