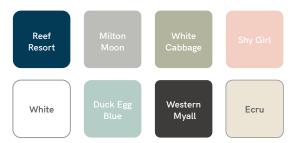

Bedside pictured in Tasmanian Oak

# Scoop Colour Bedside 2 Drawer

Defined by its elegant curves and simplicity, drawing inspiration from carved stone, Scoop possesses a distinctly sculptured profile.

### SPECIFICATIONS

| Frame    | Solid Oak                       |
|----------|---------------------------------|
| Drawers  | Composite timber                |
| Finish   | Clear Satin Laquer              |
| Add ons  | Glass top (5mm toughened glass) |
| Make     | 100% Australia                  |
| Warranty | 10 years                        |

## CUSTOM MAKE

Want to customise this furniture item? Contact us for a quote **sydney@lillyandlolly.com.au** 

### TIMBER OPTIONS



# COLOUR OPTIONS (DRAWERS ONLY)





40 cm