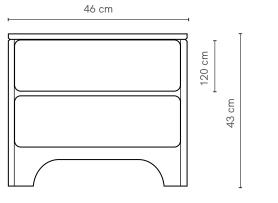

### SPECIFICATIONS

| Frame    | Solid Oak                       |
|----------|---------------------------------|
| Drawers  | Composite timber                |
| Finish   | Clear Satin Laquer              |
| Add ons  | Glass top (5mm toughened glass) |
| Make     | 100% Australia                  |
| Warranty | 10 years                        |