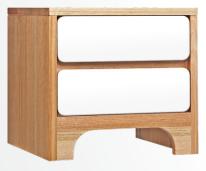

Bedside pictured in Tasmanian Oak

# Scoop Colour Bedside 2 Drawer

Defined by its elegant curves and simplicity, drawing inspiration from carved stone, Scoop possesses a distinctly sculptured profile.