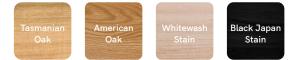

Bedside pictured in Tasmanian Oak

# Scoop Colour Bedside 2 Drawer

Defined by its elegant curves and simplicity, drawing inspiration from carved stone, Scoop possesses a distinctly sculptured profile.

### SPECIFICATIONS

| Frame    | Solid Oak                       |
|----------|---------------------------------|
| Drawers  | Composite timber                |
| Finish   | Clear Satin Laquer              |
| Add ons  | Glass top (5mm toughened glass) |
| Make     | 100% Australia                  |
| Warranty | 10 years                        |

## CUSTOM MAKE

Want to customise this furniture item? Contact us for a quote **sydney@lillyandlolly.com.au** 

### TIMBER OPTIONS



# COLOUR OPTIONS (DRAWERS ONLY)





40 cm