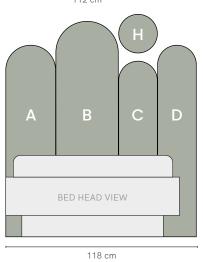

## **SPECIFICATIONS**

Sizes Single, King Single, Double, Queen

Material 100% Polyester Fibres. Minimum 75% previously

recycled polyester fibre (from PET bottleflake)

Make Designed in Australia, made in China