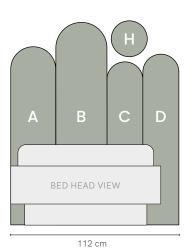

## **SPECIFICATIONS**

Sizes Single, King Single, Double, Queen

Material 100% Polyester Fibres. Minimum 75% previously

recycled polyester fibre (from PET bottleflake)

Make Designed in Australia, made in China