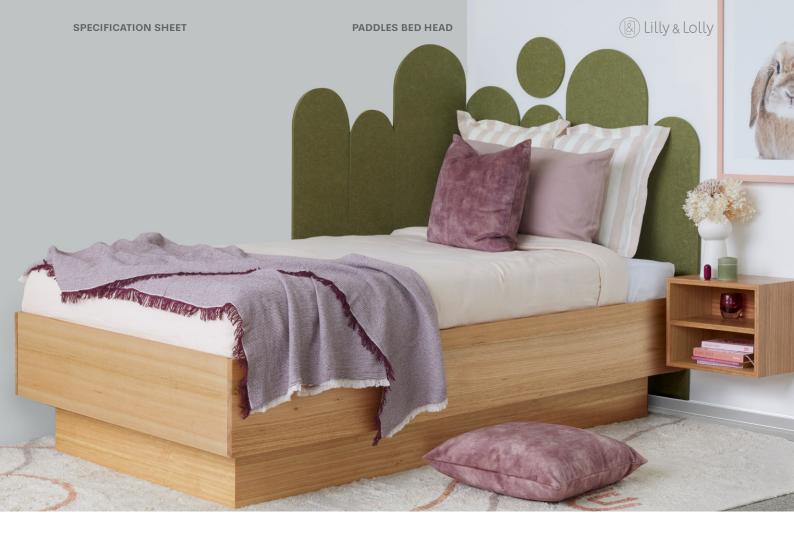

## Paddles Bed Head

The Paddles Bed Head is an easy and innovative way to transform your kid's bedroom! With a beautiful felt like appearance and no paint required, the arches (and cheeky spot) come ready to install straight away.

These panels wrap neatly around the bed into the corner of a room, to create a cosy feel for your child. With sound-proofing qualities and made from minimum 50% recycled PET plastic, they are perfect for kids!