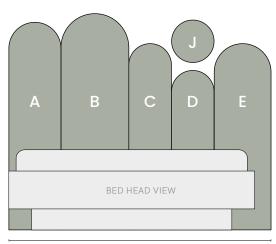

## Paddles Bed Head

The Paddles Bed Head is an easy and innovative way to transform your kid's bedroom! With a beautiful felt like appearance and no paint required, the arches (and cheeky spot) come ready to install straight away.

These panels wrap neatly around the bed into the corner of a room, to create a cosy feel for your child. With sound-proofing qualities and made from minimum 50% recycled PET plastic, they are perfect for kids!

## **SPECIFICATIONS**

Sizes Single, King Single, Double, Queen

Material 100% Polyester Fibres. Minimum 75% previously

recycled polyester fibre (from PET bottleflake)

Make Designed in Australia, made in China