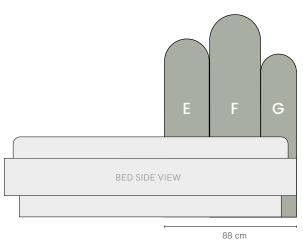

## **SPECIFICATIONS**

Sizes Single, King Single, Double, Queen

Material 100% Polyester Fibres. Minimum 75% previously

recycled polyester fibre (from PET bottleflake)

Make Designed in Australia, made in China