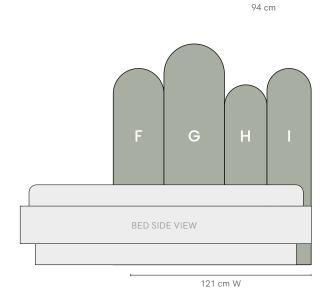

## **SPECIFICATIONS**

Sizes Single, King Single, Double, Queen

Material 100% Polyester Fibres. Minimum 75% previously

recycled polyester fibre (from PET bottleflake)

Make Designed in Australia, made in China