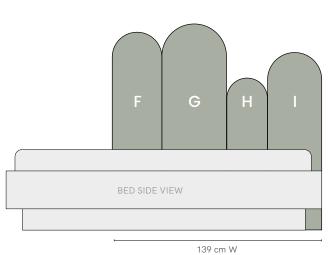

## **SPECIFICATIONS**

Sizes Single, King Single, Double, Queen

Material 100% Polyester Fibres. Minimum 75% previously

recycled polyester fibre (from PET bottleflake)

Make Designed in Australia, made in China