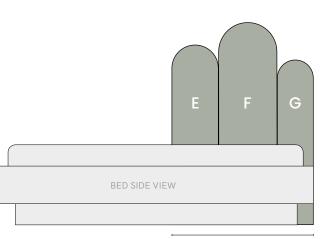

## **SPECIFICATIONS**

Sizes Single, King Single, Double, Queen

Material 100% Polyester Fibres. Minimum 75% previously

recycled polyester fibre (from PET bottleflake)

Make Designed in Australia, made in China