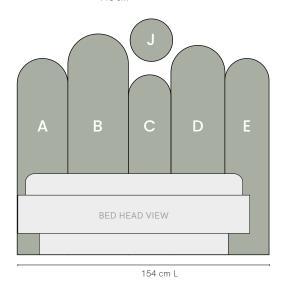

## Paddles Bed Head

The Paddles Bed Head is an easy and innovative way to transform your kid's bedroom! With a beautiful felt like appearance and no paint required, the arches (and cheeky spot) come ready to install straight away.

These panels wrap neatly around the bed into the corner of a room, to create a cosy feel for your child. With sound-proofing qualities and made from minimum 50% recycled PET plastic, they are perfect for kids!

## **SPECIFICATIONS**

Sizes Single, King Single, Double, Queen

Material 100% Polyester Fibres. Minimum 75% previously

recycled polyester fibre (from PET bottleflake)

Make Designed in Australia, made in China