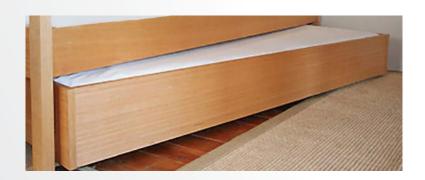

Trundle pictured in Tasmanian Oak

## Oak Box Trundle

Perfect for sleepovers to glide out from under the Oak Box bed, choose trundle option to match the frame of your bed. This collection is designed to be loved and change with your growing kids as they transition through all ages.

## **SPECIFICATIONS**

Frame Oak veneer

Mattress High density 4 inch (10cmD) foam mattress sold

separately. Product CANNOT accommodate a

standard inner spring mattress

Frame detail Mitred corners
Finish Clear satin laquer
Make 100% Australian