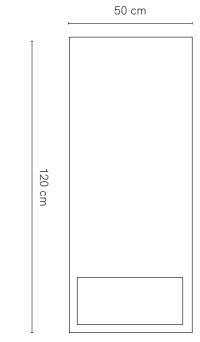

## SPECIFICATIONS

| Legs     | Solid oak timber                |
|----------|---------------------------------|
| Body     | Oak veneer                      |
| Drawers  | Oak veneer                      |
| Finish   | Clear satin laquer              |
| Make     | 100% Australian                 |
| Warranty | 10 years                        |
| Add ons  | Glass top (5mm toughened glass) |