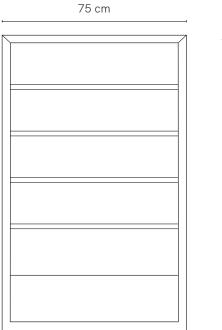

## SPECIFICATIONS

| Legs     | Solid oak timber                |
|----------|---------------------------------|
| Body     | Oak veneer                      |
| Drawers  | Oak veneer                      |
| Finish   | Clear satin laquer              |
| Make     | 100% Australian                 |
| Warranty | 10 years                        |
| Add ons  | Glass top (5mm toughened glass) |