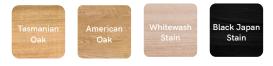

Tallboy pictured in Tasmanian Oak

## Oak Box Tallboy

Simple and defined, Oak Box conceals intricate mitred joinery with legs that flow into a continuous wrap. This collection is designed to be loved and change with your growing kids as they transition through all ages.

## SPECIFICATIONS

| Legs     | Solid oak timber                |
|----------|---------------------------------|
| Body     | Oak veneer                      |
| Drawers  | Oak veneer                      |
| Finish   | Clear satin laquer              |
| Make     | 100% Australian                 |
| Warranty | 10 years                        |
| Add ons  | Glass top (5mm toughened glass) |

## TIMBER + STAIN OPTIONS



## CUSTOM MAKE

Want to customise this furniture item? Contact us for a quote **sydney@lillyandlolly.com.au**