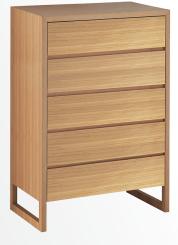

Tallboy pictured in Tasmanian Oak

## Oak Box Tallboy

Simple and defined, Oak Box conceals intricate mitred joinery with legs that flow into a continuous wrap. This collection is designed to be loved and change with your growing kids as they transition through all ages.