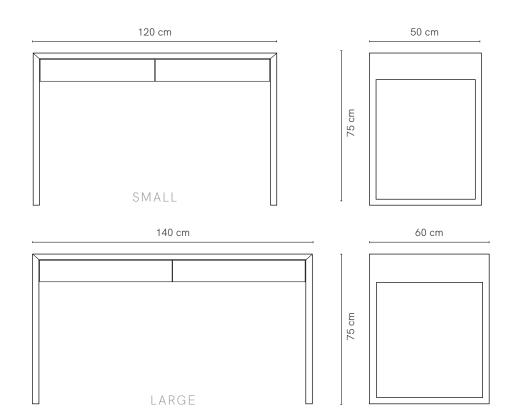

### Oak Box Desk

Simple and defined, Oak Box conceals intricate mitred joinery with legs that flow into a continuous wrap. This collection is designed to be loved and change with your growing kids as they transition through all ages.

#### **SPECIFICATIONS**

Sizes Small or large
Oak Frame Veneer

Oak drawers Veneer

Finish Clear satin laquer

**Add ons** Glass top (5mm toughened glass)

Make 100% Australian

Warranty 10 years