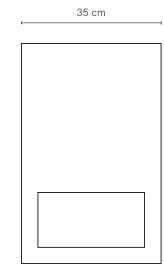

# Oak Box Bedside (One Drawer)

Simple and defined, Oak Box conceals intricate mitred joinery with legs that flow into a continuous wrap. This collection is designed to be loved and change with your growing kids as they transition through all ages.

#### **SPECIFICATIONS**

Oak Frame Veneer
Oak drawer Veneer

Finish Clear satin laquer
Make 100% Australian

Warranty 10 years

**Add ons** Glass top (5mm toughened glass)