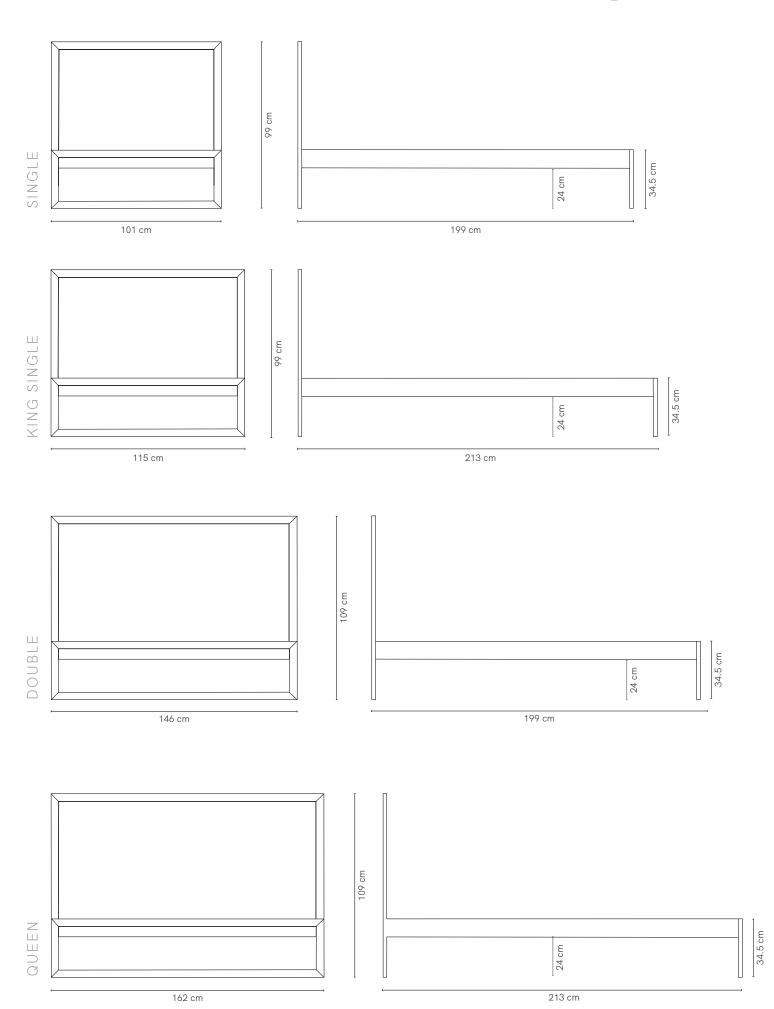

Bed pictured in Tasmanian Oak

## Oak Box Bed

Simple and defined, Oak Box conceals intricate mitred joinery with legs that flow into a continuous wrap. This collection is designed to be loved and change with your growing kids as they transition through all ages.

#### **SPECIFICATIONS**

Sizes Single, King Single, Double, Queen

Frame Solid oak
Panels Oak veneer

Finish Clear satin laquer

**Mattress** Standard Australian sizes

Add ons Trundle

Make 100% Australian

Warranty 10 years