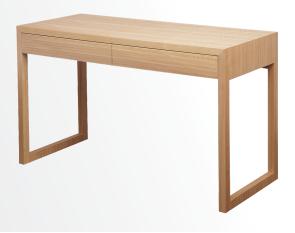

### Oak Box Desk

Simple and defined, Oak Box conceals intricate mitred joinery with legs that flow into a continuous wrap. This collection is designed to be loved and change with your growing kids as they transition through all ages.

#### **SPECIFICATIONS**

Sizes Small or large
Oak Frame Veneer

Oak drawers Veneer

Finish Clear satin laquer

**Add ons** Glass top (5mm toughened glass)

Make 100% Australian

Warranty 10 years