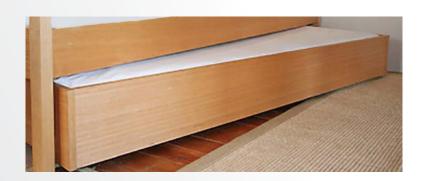

# Oak Box Trundle

Perfect for sleepovers to glide out from under the Oak Box bed, choose trundle option to match the frame of your bed. This collection is designed to be loved and change with your growing kids as they transition through all ages.

#### **SPECIFICATIONS**

Frame Oak veneer

Mattress High density 4 inch (10cmD) foam mattress sold

separately. Product CANNOT accommodate a

standard inner spring mattress

Frame detail Mitred corners
Finish Clear satin laquer
Make 100% Australian