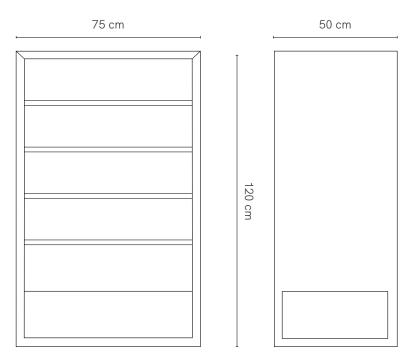

# Oak Box Bookcase

Simple and defined, Oak Box conceals intricate mitred joinery with legs that flow into a continuous wrap. This collection is designed to be loved and change with your growing kids as they transition through all ages.

#### **SPECIFICATIONS**

Frame Oak veneer

Doors Oak veneer

Detail Mitred corners

Finish Clear satin laquer

Make 100% Australian

Warranty 10 years