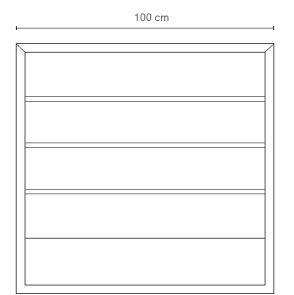

# Oak Box Bookcase

Simple and defined, Oak Box conceals intricate mitred joinery with legs that flow into a continuous wrap. This collection is designed to be loved and change with your growing kids as they transition through all ages.

#### **SPECIFICATIONS**

Frame Oak veneer

Doors Oak veneer

Detail Mitred corners

Finish Clear satin laquer

Make 100% Australian

Warranty 10 years

#### **CUSTOM MAKE**

Want to customise this furniture item?
Contact us for a quote sydney@lillyandlolly.com.au

100 cm

Trundle pictured in Tasmanian Oak