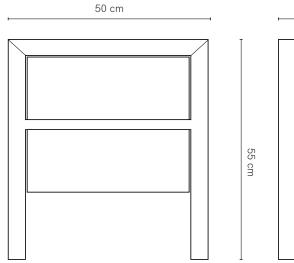

# Oak Box Bedside (One Drawer)

Simple and defined, Oak Box conceals intricate mitred joinery with legs that flow into a continuous wrap. This collection is designed to be loved and change with your growing kids as they transition through all ages.

#### **SPECIFICATIONS**

Oak Frame Veneer
Oak drawer Veneer

Finish Clear satin laquer
Make 100% Australian

Warranty 10 years

**Add ons** Glass top (5mm toughened glass)