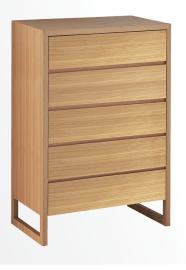

# Oak Box Chest of Drawers

Simple and defined, Oak Box conceals intricate mitred joinery with legs that flow into a continuous wrap. This collection is designed to be loved and change with your growing kids as they transition through all ages.