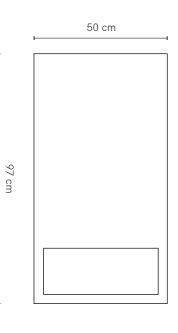

# Oak Box Chest of Drawers

Simple and defined, Oak Box conceals intricate mitred joinery with legs that flow into a continuous wrap. This collection is designed to be loved and change with your growing kids as they transition through all ages.

#### **SPECIFICATIONS**

Oak Frame Veneer
Oak drawers Veneer

Finish Clear satin laquer

Make 100% Australian

Warranty 10 years

**ADD ONS** 

**Glass** Glass top (5mm toughened glass)