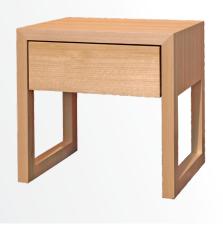

# Oak Box Bedside (One Drawer)

Simple and defined, Oak Box conceals intricate mitred joinery with legs that flow into a continuous wrap. This collection is designed to be loved and change with your growing kids as they transition through all ages.

#### **SPECIFICATIONS**

Oak Frame Veneer
Oak drawer Veneer

Finish Clear satin laquer
Make 100% Australian

Warranty 10 years

**Add ons** Glass top (5mm toughened glass)

#### **CUSTOM MAKE**

Want to customise this furniture item?
Contact us for a quote sydney@lillyandlolly.com.au

Bedside pictured in Tasmanian Oak