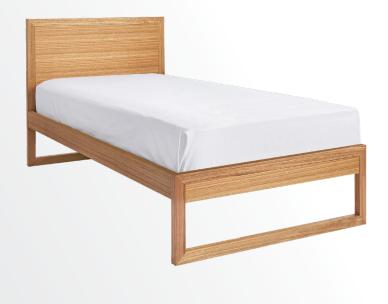

Bed pictured in Tasmanian Oak

## Oak Box Bed

Simple and defined, Oak Box conceals intricate mitred joinery with legs that flow into a continuous wrap. This collection is designed to be loved and change with your growing kids as they transition through all ages.

#### **SPECIFICATIONS**

Sizes Single, King Single, Double, Queen

Frame Solid oak
Panels Oak veneer

Finish Clear satin laquer

**Mattress** Standard Australian sizes

Add ons Trundle

Make 100% Australian

Warranty 10 years