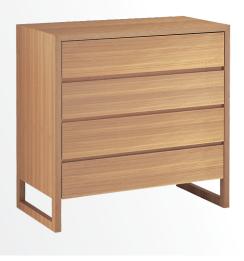

# Oak Box Chest of Drawers

Simple and defined, Oak Box conceals intricate mitred joinery with legs that flow into a continuous wrap. This collection is designed to be loved and change with your growing kids as they transition through all ages.

#### **SPECIFICATIONS**

Oak Frame Veneer
Oak drawers Veneer

Finish Clear satin laquer

Make 100% Australian

Warranty 10 years

**ADD ONS** 

**Glass** Glass top (5mm toughened glass)