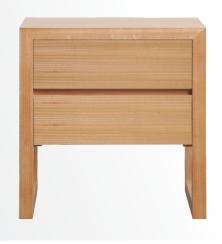

# Oak Box Bedside (One Drawer)

Simple and defined, Oak Box conceals intricate mitred joinery with legs that flow into a continuous wrap. This collection is designed to be loved and change with your growing kids as they transition through all ages.

#### **SPECIFICATIONS**

Oak Frame Veneer
Oak drawer Veneer

Finish Clear satin laquer
Make 100% Australian

Warranty 10 years

**Add ons** Glass top (5mm toughened glass)