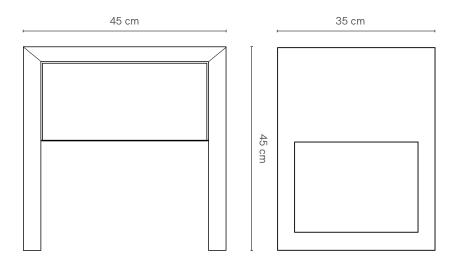

# Oak Box Bedside (One Drawer)

Simple and defined, Oak Box conceals intricate mitred joinery with legs that flow into a continuous wrap. This collection is designed to be loved and change with your growing kids as they transition through all ages.

#### **SPECIFICATIONS**

Oak Frame Veneer
Oak drawer Veneer

Finish Clear satin laquer
Make 100% Australian

Warranty 10 years

**Add ons** Glass top (5mm toughened glass)