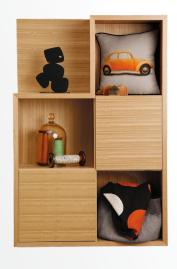

# Oak Box Bookcase

Simple and defined, Oak Box conceals intricate mitred joinery with legs that flow into a continuous wrap. This collection is designed to be loved and change with your growing kids as they transition through all ages.

#### **SPECIFICATIONS**

Frame Oak veneer

Doors Oak veneer

Detail Mitred corners

Finish Clear satin laquer

Make 100% Australian

Warranty 10 years

#### **CUSTOM MAKE**

Want to customise this furniture item?
Contact us for a quote sydney@lillyandlolly.com.au

100 cm

Trundle pictured in Tasmanian Oak