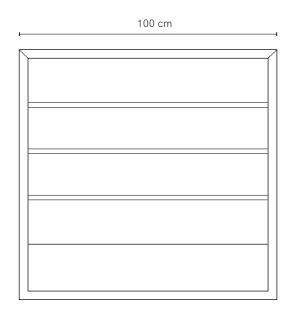

## TIMBER + STAIN OPTIONS

|       | 50 cm |
|-------|-------|
|       |       |
|       |       |
|       |       |
|       |       |
|       |       |
|       |       |
|       |       |
| 97    |       |
| 97 cm |       |
|       |       |
|       |       |
|       |       |
|       |       |
|       |       |
|       |       |
|       |       |