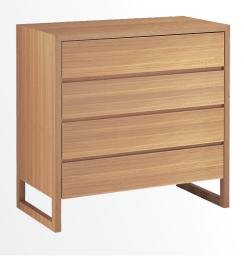

Chest of Drawers pictured in Tasmanian Oak

## Oak Box Chest of Drawers

Simple and defined, Oak Box conceals intricate mitred joinery with legs that flow into a continuous wrap. This collection is designed to be loved and change with your growing kids as they transition through all ages.

## **SPECIFICATIONS**

**Legs** Solid oak timber

Body Oak veneer
Drawers Oak veneer

Finish Clear satin laquer
Make 100% Australian

Warranty 10 years

**Add ons** Glass top (5mm toughened glass)