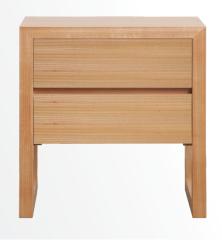

Bedside pictured in Tasmanian Oak

## Oak Box Bedside (Two Drawer)

Simple and defined, Oak Box conceals intricate mitred joinery with legs that flow into a continuous wrap. This collection is designed to be loved and change with your growing kids as they transition through all ages.

## **SPECIFICATIONS**

Legs Solid oak timber
Body Oak veneer
Drawers Oak veneer

Finish Clear satin laquer

Detail Mitred corners

**Add ons** Glass top (5mm toughened glass)

Make 100% Australian

Warranty 10 years