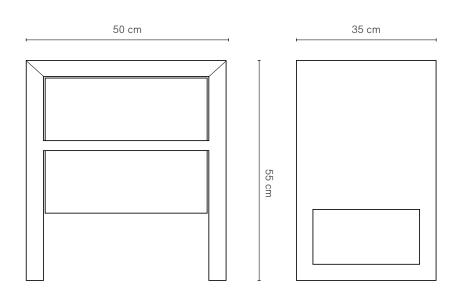

## **SPECIFICATIONS**

Legs Solid oak timber
Body Oak veneer
Drawers Oak veneer

Finish Clear satin laquer

Detail Mitred corners

**Add ons** Glass top (5mm toughened glass)

Make 100% Australian

Warranty 10 years