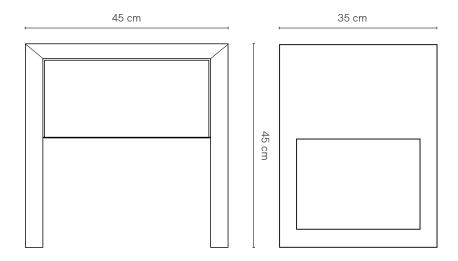

## **SPECIFICATIONS**

Legs Solid oak timber
Body Oak veneer
Drawers Oak veneer
Finish Clear setin legge

Finish Clear satin laquer

Make 100% Australian

Warranty 10 years

**Add ons** Glass top (5mm toughened glass)