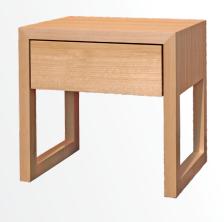

Bedside pictured in Tasmanian Oak

## Oak Box Bedside (One Drawer)

Simple and defined, Oak Box conceals intricate mitred joinery with legs that flow into a continuous wrap. This collection is designed to be loved and change with your growing kids as they transition through all ages.

## **SPECIFICATIONS**

Legs Solid oak timber
Body Oak veneer
Drawers Oak veneer
Finish Clear setin legge

Finish Clear satin laquer

Make 100% Australian

Warranty 10 years

**Add ons** Glass top (5mm toughened glass)