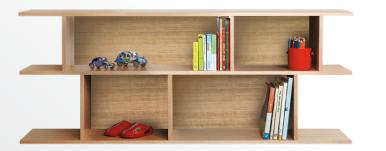

Shelves pictured in Tasmanian Oak

## Ned Wall Mounted Bookcase

Perfectly handy shelves which offer equal amounts of versatility and practicality. Simplifying spaces and offering handy nooks for things to be packed away. Ned appears to float above the ground, concealing an innovative split-batten attachment system to mount to the wall.