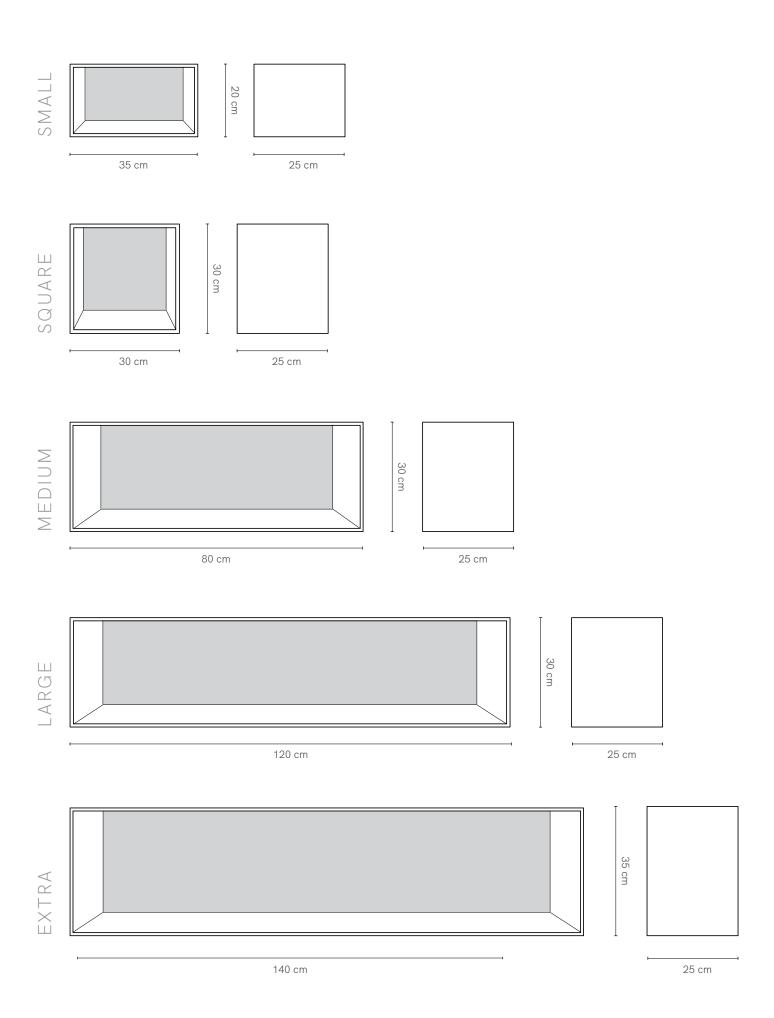

### **SPECIFICATIONS**

Sizes Square, Small, Medium, Large, Extra Large

Frame Oak veneer

Backing Composite timber
Finish Clear satin laquer
Make 100% Australian

Warranty 10 years