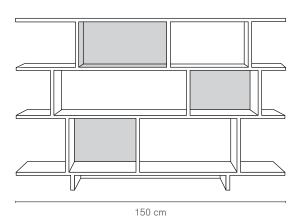

### Ned Bookcase Three Tier

Perfectly handy bookcases which offer equal amounts of versatility and practicality. Simplifying spaces and offering handy nooks for things to be packed away.

### **SPECIFICATIONS**

Frame Oak veneer

**Painted Backings** Composite timber **Timber Backings** Timber veneer Finish

Clear satin laquer

**CHOOSE YOUR FRAME TIMBER** 

Choose from oak timber or stain options.

**CHOOSE YOUR BACKINGS** Choose from timber, stain or colour options. You can even specify your own custom colour. Make 100% Australian Warranty 10 years