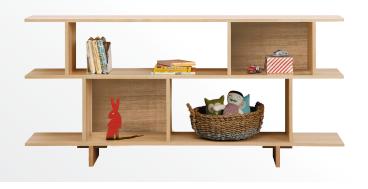

### Ned Bookcase Two Tier

Perfectly handy bookcases which offer equal amounts of versatility and practicality. Simplifying spaces and offering handy nooks for things to be packed away.

### Ned Bookcase Three Tier

Perfectly handy bookcases which offer equal amounts of versatility and practicality. Simplifying spaces and offering handy nooks for things to be packed away.