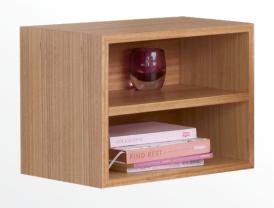

### Ned Bookcase Two Tier

Perfectly handy bookcases which offer equal amounts of versatility and practicality. Simplifying spaces and offering handy nooks for things to be packed away.

### **SPECIFICATIONS**

Frame Oak veneer

Painted Backings Composite timber
Timber Backings Timber veneer
Finish Clear satin laquer
Make 100% Australian

Warranty 10 years