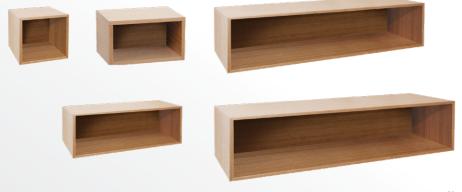

### Ned Wall Nooks

These perfectly handy wall boxes offer equal amounts of versatility and practicality. Simplifying spaces and offering handy nooks for things to be packed away.

### **SPECIFICATIONS**

Sizes Square, Small, Medium, Large, Extra Large

Frame Oak veneer

Backing Composite timber
Finish Clear satin laquer
Make 100% Australian

Warranty 10 years

### TIMBER + STAIN OPTIONS (FRAME ONLY)

1/2 lillyandlolly.com.au