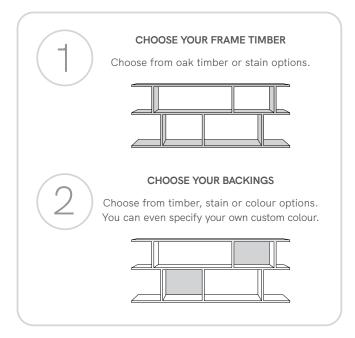

### **SPECIFICATIONS**

Frame Oak veneer

**Painted Backings** Composite timber **Timber Backings** Timber veneer Finish

Clear satin laquer

**CHOOSE YOUR FRAME TIMBER** 

Choose from oak timber or stain options.

**CHOOSE YOUR BACKINGS** Choose from timber, stain or colour options. You can even specify your own custom colour. Make 100% Australian Warranty 10 years