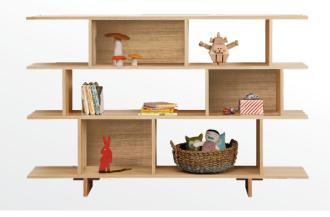

### Ned Bookcase Two Tier

Perfectly handy bookcases which offer equal amounts of versatility and practicality. Simplifying spaces and offering handy nooks for things to be packed away.

### **SPECIFICATIONS**

Frame Oak veneer

Painted Backings Composite timber
Timber Backings Timber veneer
Finish Clear satin laquer
Make 100% Australian

Warranty 10 years