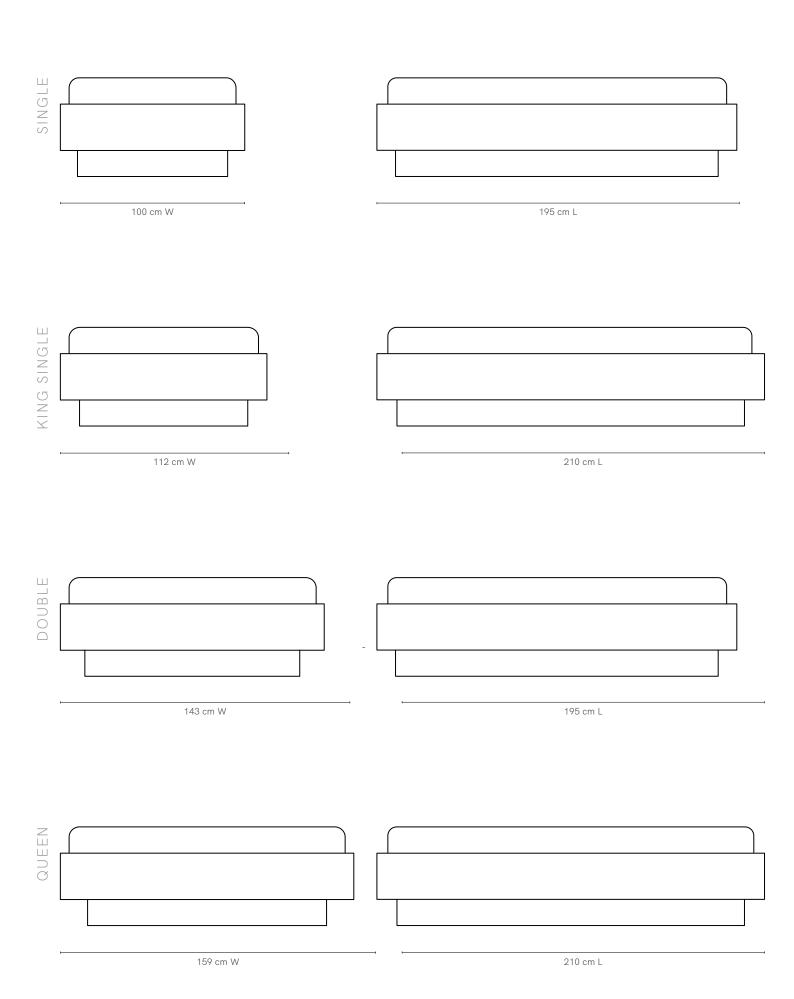

### **SPECIFICATIONS**

Sizes Single, King Single, Double, Queen

Frame Solid oak

Finish Clear satin laquer

Mattress Standard Australian sizes

Make 100% Australian

Warranty 10 years