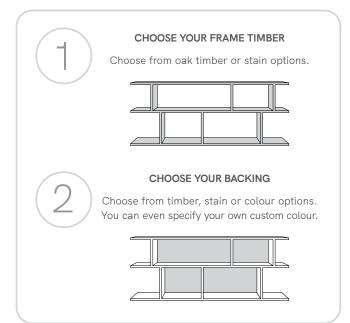

### **SPECIFICATIONS**

Frame Oak veneer

**Painted Backings** Composite timber **Timber Backings** Timber veneer Finish

Clear satin laquer

**CHOOSE YOUR FRAME TIMBER** 

Choose from oak timber or stain options.

**CHOOSE YOUR BACKINGS** Choose from timber, stain or colour options. You can even specify your own custom colour. Make 100% Australian Warranty 10 years