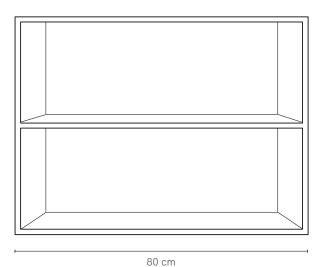

### Ned Bookcase Two Tier

Perfectly handy bookcases which offer equal amounts of versatility and practicality. Simplifying spaces and offering handy nooks for things to be packed away.

### **SPECIFICATIONS**

Frame Oak veneer

Painted Backings Composite timber
Timber Backings Timber veneer
Finish Clear satin laquer
Make 100% Australian

Warranty 10 years