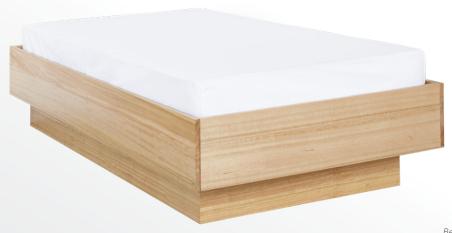

### Bed pictured in Tasmanian Oak

## Ned Bed

The Ned Bed Base is a two-tiered solid timber space saver which affords you the option to run vertically or horizontally in a bedroom. With a small footprint, Ned is an ideal bed for smaller kid's rooms where space is needing to be optimised. Designed to be paired with a bedhead or wall panels to create a finished look.

### **SPECIFICATIONS**

Sizes Single, King Single, Double, Queen

Frame Solid oak

Finish Clear satin laquer

Mattress Standard Australian sizes

Make 100% Australian

Warranty 10 years