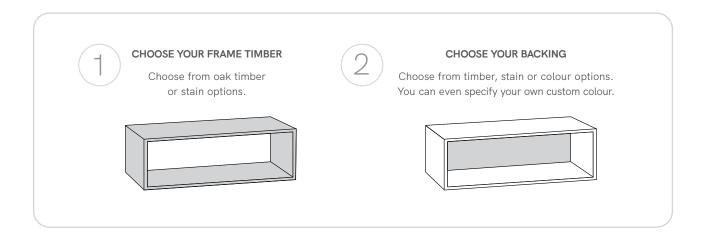

### **SPECIFICATIONS**

Frame Oak veneer

**Painted Backings** Composite timber **Timber Backings** Timber veneer Finish

Clear satin laquer

**CHOOSE YOUR FRAME TIMBER** 

Choose from oak timber or stain options.

**CHOOSE YOUR BACKINGS** Choose from timber, stain or colour options. You can even specify your own custom colour. Make 100% Australian Warranty 10 years