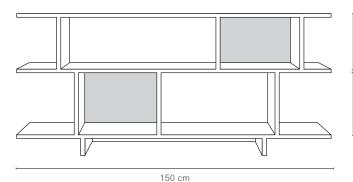

### Ned Bookcase Two Tier

Perfectly handy bookcases which offer equal amounts of versatility and practicality. Simplifying spaces and offering handy nooks for things to be packed away.

### **SPECIFICATIONS**

Frame Oak veneer

Painted Backings Composite timber
Timber Backings Timber veneer
Finish Clear satin laquer
Make 100% Australian

Warranty 10 years