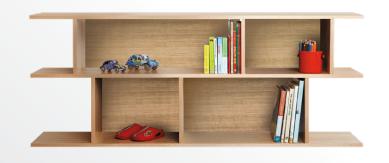

### Ned Bookcase Two Tier

Perfectly handy bookcases which offer equal amounts of versatility and practicality. Simplifying spaces and offering handy nooks for things to be packed away.

### Ned Bookcase Three Tier

Perfectly handy bookcases which offer equal amounts of versatility and practicality. Simplifying spaces and offering handy nooks for things to be packed away.