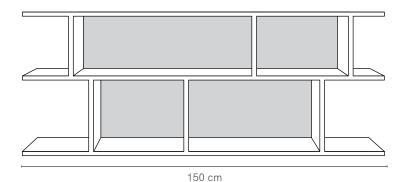

### Ned Bookcase Two Tier

Perfectly handy bookcases which offer equal amounts of versatility and practicality. Simplifying spaces and offering handy nooks for things to be packed away.

### **SPECIFICATIONS**

Frame Oak veneer

Painted Backings Composite timber
Timber Backings Timber veneer
Finish Clear satin laquer
Make 100% Australian

Warranty 10 years