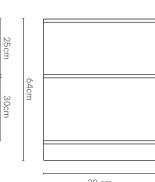

### Ned Bookcase Two Tier

Perfectly handy bookcases which offer equal amounts of versatility and practicality. Simplifying spaces and offering handy nooks for things to be packed away.

### **SPECIFICATIONS**

Frame Oak veneer

Painted Backings Composite timber
Timber Backings Timber veneer
Finish Clear satin laquer
Make 100% Australian

Warranty 10 years