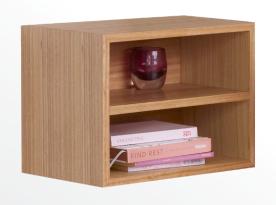

Bedside pictured in Tasmanian Oak

## Ned Bedside

The Ned range was designed as a floating space saver where shelves are mounted off the floor and on the wall. It is one of the best storage concepts, especially for small kid's rooms where floor space is highly valued. Made to order, the wall mounted Ned Bedside has a concealed mounting system to appear as if it were floating.