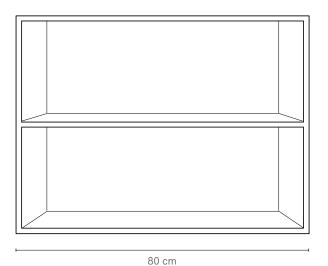

## **CUSTOM MAKE**

Want to customise this furniture item?

Contact us for a quote sydney@lillyandlolly.com.au

30 cm

25 cm