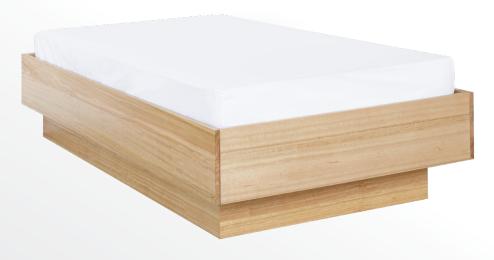

Bed pictured in Tasmanian Oak

## Ned Bed

The Ned Bed Base is a two-tiered solid timber space saver which affords you the option to run vertically or horizontally in a bedroom. With a small footprint, Ned is an ideal bed for smaller kid's rooms where space is needing to be optimised. Designed to be paired with a bedhead or wall panels to create a finished look.