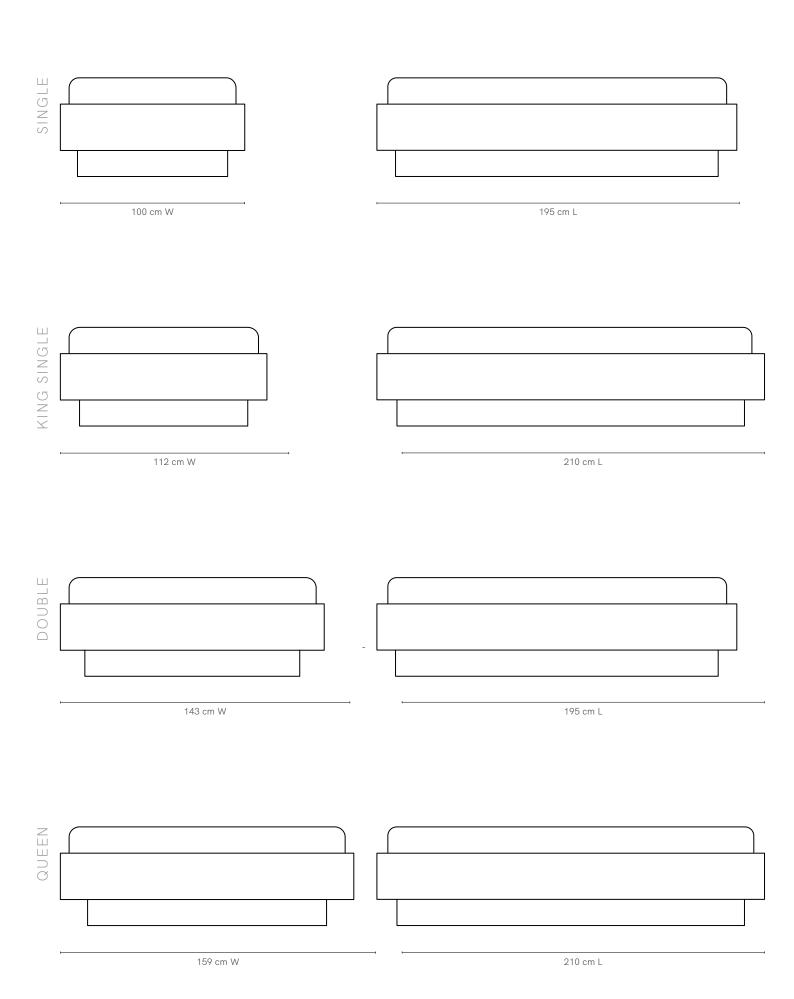

## **SPECIFICATIONS**

Sizes Single, King Single, Double, Queen

Frame Solid oak

Finish Clear satin laquer

Mattress Standard Australian sizes

Make 100% Australian

Warranty 10 years