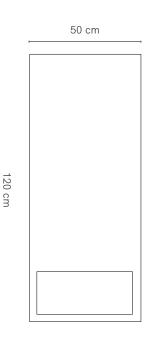

#### **SPECIFICATIONS**

Sizes Small or large Solid oak timber Legs **Body** Oak veneer

**Drawers** Composite timber - painted

Finish Clear satin laquer

Add ons Glass top (5mm toughened glass)

Make 100% Australian