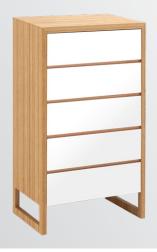

# Colour Box Tallboy

Simple and defined, Colour Box conceals intricate mitred joinery with legs that flow into a continuous wrap. This collection is designed to be loved and change with your growing kids as they transition through all ages.

#### **SPECIFICATIONS**

Sizes Small or large Solid oak timber Legs **Body** Oak veneer

**Drawers** Composite timber - painted

Finish Clear satin laquer

Add ons Glass top (5mm toughened glass)

Make 100% Australian