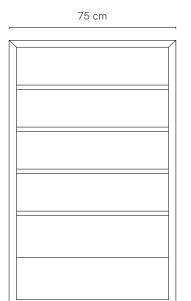

#### **SPECIFICATIONS**

Sizes Small or large Solid oak timber Legs **Body** Oak veneer

**Drawers** Composite timber - painted

Finish Clear satin laquer

Add ons Glass top (5mm toughened glass)

Make 100% Australian