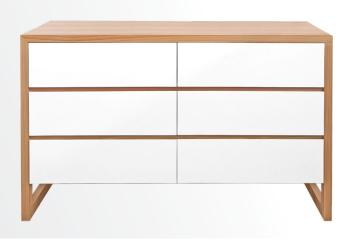

# Colour Box Lowboy

Simple and defined, Colour Box conceals intricate mitred joinery with legs that flow into a continuous wrap. This collection is designed to be loved and change with your growing kids as they transition through all ages.

#### **SPECIFICATIONS**

Legs Solid oak timber

Body Oak veneer

**Drawers** Composite timber – painted

Finish Clear satin laquer
Make 100% Australian

Warranty 10 years

**Add ons** Glass top (5mm toughened glass)