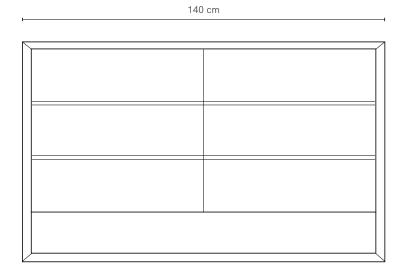

## **COLOUR OPTIONS (DRAWERS ONLY)**

| Ecru |
|------|
|      |

50 cm

| 85 cm |  |
|-------|--|
|       |  |