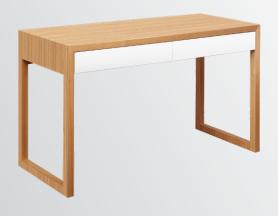

Desk pictured in Tasmanian Oak

CHOOSE YOUR DRAWERS

Choose from our colour options. You can even specify

your own custom colour.

## Colour Box Desk

Simple and defined, Colour Box conceals intricate mitred joinery with legs that flow into a continuous wrap. This collection is designed to be loved and change with your growing kids as they transition through all ages.

## **SPECIFICATIONS** TIMBER FRAME OPTIONS Sizes Small or large Solid oak timber Legs Black Japar Stain Oak veneer **Body Drawers** Composite timber - painted Finish Clear satin laquer **COLOUR OPTIONS (DRAWERS ONLY)** Glass top (5mm toughened glass) Add ons Make 100% Australian Reef White Cabbag Resort Warranty 10 years **CUSTOM MAKE** Western Want to customise this furniture item? White Ecru Myall Contact us for a quote sydney@lillyandlolly.com.au 120 cm 50 cm CM 75 ( **CHOOSE YOUR FRAME** Choose from oak timber or stain options. SMALL 140 cm 60 cm