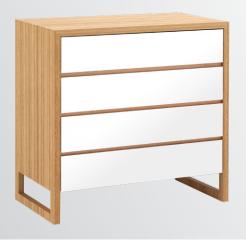

Chest of Drawers pictured in Tasmanian Oak

# Colour Box Chest of Drawers

Simple and defined, Colour Box conceals intricate mitred joinery with legs that flow into a continuous wrap. This collection is designed to be loved and change with your growing kids as they transition through all ages.

#### **SPECIFICATIONS**

Sizes Small or large Solid oak timber Legs **Body** Oak veneer

**Drawers** Composite timber - painted

Finish Clear satin laquer 100% Australian Make

Warranty 10 years

Add ons Glass top (5mm toughened glass)