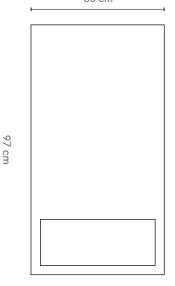

#### **SPECIFICATIONS**

Sizes Small or large Solid oak timber Legs **Body** Oak veneer

**Drawers** Composite timber - painted

Finish Clear satin laquer 100% Australian Make

Warranty 10 years

Add ons Glass top (5mm toughened glass)

# **COLOUR OPTIONS (DRAWERS ONLY)**

100 cm

50 cm

**CHOOSE YOUR FRAME TIMBER** 

Choose from oak timber or stain options.