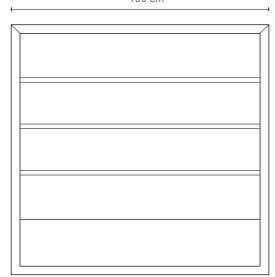

#### **SPECIFICATIONS**

Sizes Small or large Solid oak timber Legs **Body** Oak veneer

**Drawers** Composite timber - painted

Finish Clear satin laquer 100% Australian Make

Warranty 10 years

Add ons Glass top (5mm toughened glass)

# **COLOUR OPTIONS (DRAWERS ONLY)**

100 cm

50 cm

**CHOOSE YOUR FRAME TIMBER** 

Choose from oak timber or stain options.