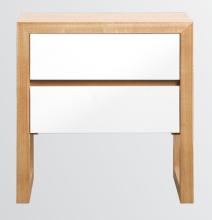

Bedside pictured in Tasmanian Oak

# Colour Box Bedside (Two Drawer)

Simple and defined, Colour Box conceals intricate mitred joinery with legs that flow into a continuous wrap. This collection is designed to be loved and change with your growing kids as they transition through all ages.