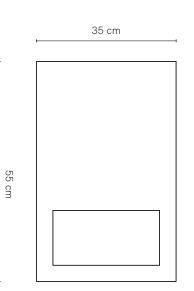

### **SPECIFICATIONS**

Sizes Small or large
Legs Solid oak timber
Body Oak veneer

**Drawers** Composite timber - painted

Finish Clear satin laquer

**Add ons** Glass top (5mm toughened glass)

Make 100% AustralianWarranty 10 years