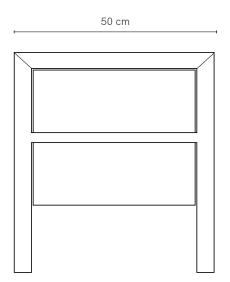

Bedside pictured in Tasmanian Oak

# Colour Box Bedside (Two Drawer)

Simple and defined, Colour Box conceals intricate mitred joinery with legs that flow into a continuous wrap. This collection is designed to be loved and change with your growing kids as they transition through all ages.

### **SPECIFICATIONS**

Sizes Small or large
Legs Solid oak timber
Body Oak veneer

**Drawers** Composite timber - painted

Finish Clear satin laquer

**Add ons** Glass top (5mm toughened glass)

Make 100% AustralianWarranty 10 years