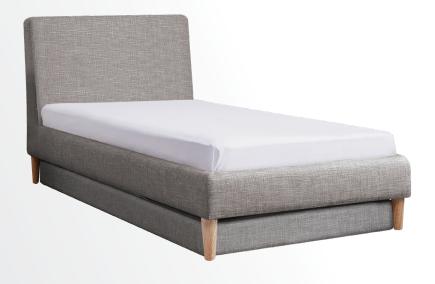

## Scout Upholstered Bed

Classic and refined, the Scout Upholstered Bed is the perfect combination of form and function. With an angled bedhead for kids to lean into, it is the perfect bed for kids to relax and get comfy in whilst reading. With endless possibilities of fabric choices, three bedhead finishes plus leg colour options, this bed is sure to work in any child's bedroom.

#### **SPECIFICATIONS**

Size Single, King Single, Double, Queen

Internal frame Hardwood and ply
Headboard + frame High resilience foam

Legs Hand-turned solid timber

Base Fixed timber slats

Mattress Standard Australian sizes