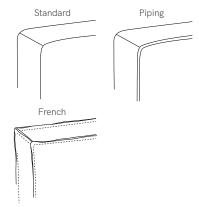

### 2 CHOOSE BED HEAD STITCH/FINISH

**CUSTOM MAKE** 

Want to customise this furniture item?