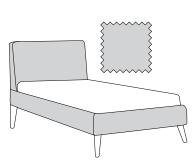

## Scout Upholstered Bed

Classic and refined, the Scout Upholstered Bed is the perfect combination of form and function. With an angled bedhead for kids to lean into, it is the perfect bed for kids to relax and get comfy in whilst reading. With endless possibilities of fabric choices, three bedhead finishes plus leg colour options, this bed is sure to work in any child's bedroom.

#### 1 CHOOSE YOUR FABRIC

Choose from our fabric selection or choose your own