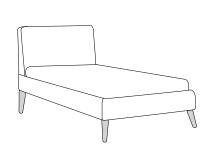

## Scout Upholstered Bed

Classic and refined, the Scout Upholstered Bed is the perfect combination of form and function. With an angled bedhead for kids to lean into, it is the perfect bed for kids to relax and get comfy in whilst reading. With endless possibilities of fabric choices, three bedhead finishes plus leg colour options, this bed is sure to work in any child's bedroom.