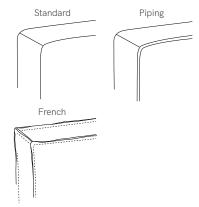

e Hardwood and ply
Headboard + frame High resilience foam

Legs Hand-turned solid timber

Base Fixed timber slats

Mattress Standard Australian sizes

**Upholstery** Choose from a comprehensive range

of fabrics or supply your own

**Assembly** 2 pieces (fully constructed base plus

bed head) OR deconstructed\*

Add ons Trundle

Make 100% Australian

Warranty 10 years

#### **CUSTOM MAKE**

Want to customise this furniture item?

Contact us for a quote sydney@lillyandlolly.com.au

\*The standard Scout Upholstered Bed comes in 2 pieces, however if you have restricted access to your home, a deconstructed option is available.

#### 1 CHOOSE YOUR FABRIC

Choose from our fabric selection or choose your own



# 2. CHOOSE YOUR LEGS Oak or Whitewash finish



### 2 CHOOSE BED HEAD STITCH/FINISH