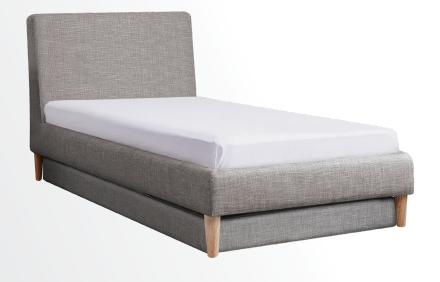

## Scout Upholstered Bed

Classic and refined, the Scout Upholstered Bed is the perfect combination of form and function. With an angled bedhead for kids to lean into, it is the perfect bed for kids to relax and get comfy in whilst reading. With endless possibilities of fabric choices, three bedhead finishes plus leg colour options, this bed is sure to work in any child's bedroom.

#### **SPECIFICATIONS**

Size Single, King Single, Double, Queen

Internal frame Hardwood and ply
Headboard + frame High resilience foam

Legs Hand-turned solid timber

Base Fixed timber slats

Mattress Standard Australian sizes

**Upholstery** Choose from a comprehensive range

of fabrics or supply your own

**Assembly** 2 pieces (fully constructed base plus

bed head) OR deconstructed\*

Add ons Trundle

Make 100% Australian

Warranty 10 years