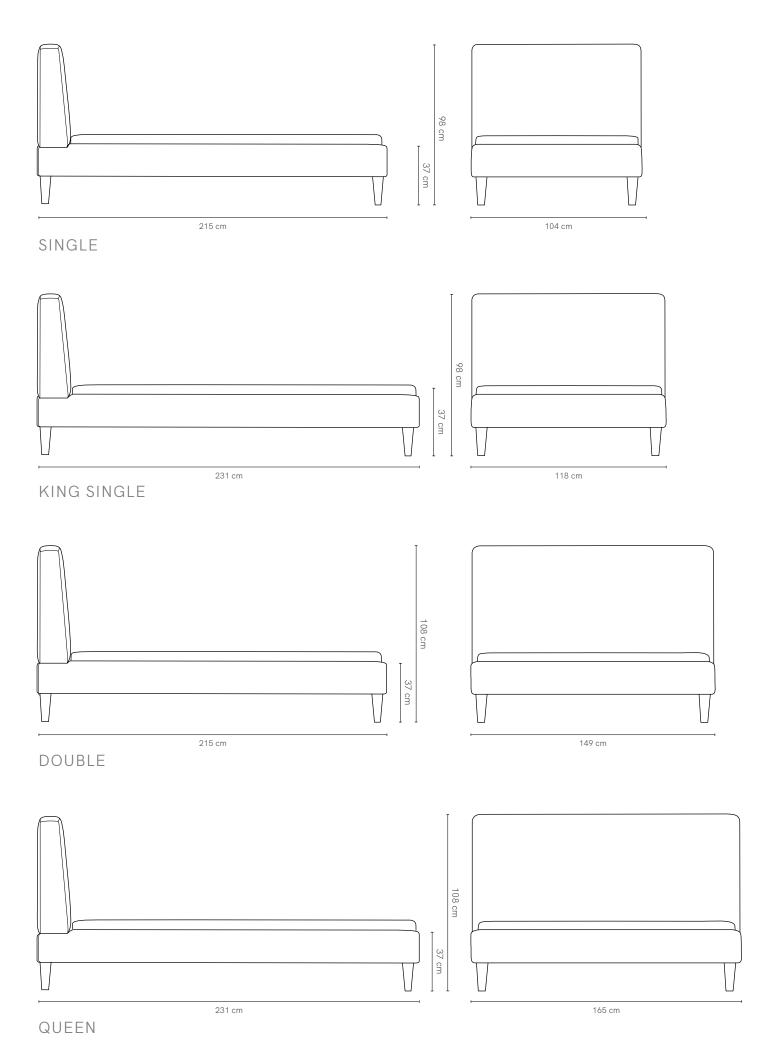

#### **SPECIFICATIONS**

Size Single, King Single, Double, Queen

Internal frame Hardwood and ply
Headboard + frame High resilience foam

Legs Hand-turned solid timber

Base Fixed timber slats

Mattress Standard Australian sizes