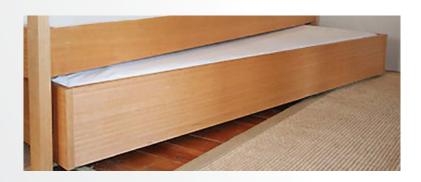

Trundle pictured in Tasmanian Oak

## Ripple Oak Trundle

Perfect for sleepovers to glide out from under the Ripple Oak bed, choose trundle option to match the frame of your bed. This collection is designed to be loved and change with your growing kids as they transition through all ages.