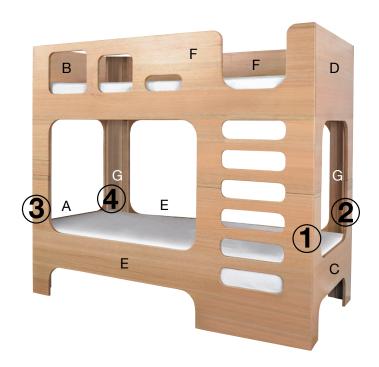

## It is recommended that 2 people put this bed together

- 1 Attach both lower side rail (E) to lower bed end (C) using vertical brace (G) Start with corner 1 and repeat for corner 2.6 bolts in each corner where predrilled holes are. Do not tighten fully.
- 2 Attach lower side rails (E) to lower head board (A) using vertical brace (G) for corners 3 & 4. Do not tighten fully.
- 3 Attach upper bed end (D) to vertical braces. Align top and bottom pieces.
- 4 Attach both upper side pieces (F) to vertical braces.
- 5 Tighten all bolts. Do not overly tighten, just firm.
- 6 Attach ladder support to the back side of the ladder vertically.
- 7 Insert bottom slats. The 2 end slats have corner cut outs and butt right to each end of the bed.
- 8 Place mattress on slats.
- **9** Attach upper head board (B) sitting inside the bed on top of the mattress.
- 10 Tighten the rest of the bolts. Do not overly tighten just firm.
- Place one of the top panels (H)\* inside the bed. Kneel on mattress and lift one end up to lower in place above your head.
  - \* Please insert the ladder end panel first. Extra cut outs on this piece sit around the ladder support.
- 12 Place other top panel (H) in.
- 13 Lay top mattress in place.
- 14 Enjoy putting your child to bed tonight in their brand new bed!