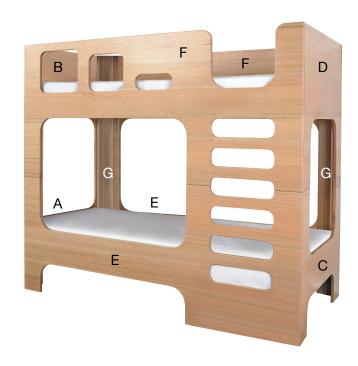

**A + C:** 2 x lower bed head / bed end (height = small)

**B + D:** 2 x upper bed head / bed ends (height = small)

**E:** 2 x lower side rails (height = small)

F: 2 x upper side rails (height = large

**Under mattress:** 1 x slat bundles (lower)

G: 4 x vertical braces

Behind ladder: 1 x back ladder brace

**Taped to slats:** 1 x pack of bolts + allen key

H: 2 x panels (upper)