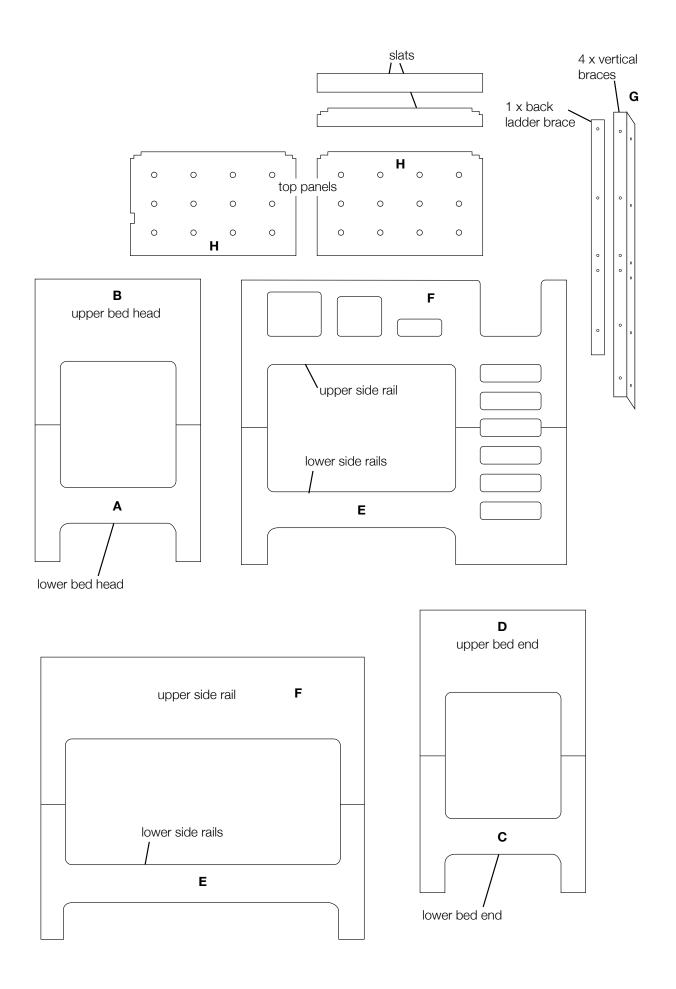

**A + C:** 2 x lower bed head / bed end (height = small)

**B + D:** 2 x upper bed head / bed ends (height = small)

**E:** 2 x lower side rails (height = small)

F: 2 x upper side rails (height = large

**Under mattress:** 1 x slat bundles (lower)

G: 4 x vertical braces

Behind ladder: 1 x back ladder brace

**Taped to slats:** 1 x pack of bolts + allen key

H: 2 x panels (upper)