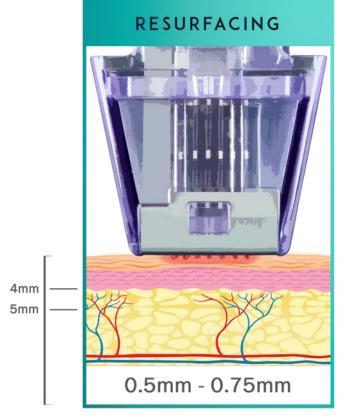

### COMPARING MORPHEUS8 TIPS

| Morpheus8                                                                                                                                                         | Morpheus8 resurfacing                                      | Morpheus8 prime                                                                                                                                                                                         | Morpheus8 body                                                                                                                                               |
|-------------------------------------------------------------------------------------------------------------------------------------------------------------------|------------------------------------------------------------|---------------------------------------------------------------------------------------------------------------------------------------------------------------------------------------------------------|--------------------------------------------------------------------------------------------------------------------------------------------------------------|
| Length 1mm - 4 mm                                                                                                                                                 | Length 0.5mm                                               | Length 1mm - 4 mm                                                                                                                                                                                       | Length 2mm - 7 mm                                                                                                                                            |
| Additional 1mm heat profile                                                                                                                                       | Additional 0.25mm heat Profile                             | Additional 1mm heat profile                                                                                                                                                                             | Additional 1mm heat profile                                                                                                                                  |
| 24 micro pins                                                                                                                                                     | 24 micro pins                                              | 12 micro pins                                                                                                                                                                                           | 40 micro pins                                                                                                                                                |
| Computerized Treatment Depth                                                                                                                                      | Fixed Length                                               | Computerized Treatment Depth                                                                                                                                                                            | Computerized Treatment Depth                                                                                                                                 |
| Isolated with 0.5mm Conductive Tip                                                                                                                                | 0.5mm Conductive Tip                                       | Isolated with 0.5mm Conductive Tip                                                                                                                                                                      | Isolated with 0.5mm Conductive Tip                                                                                                                           |
| 1-3 Sessions                                                                                                                                                      | 3-6 Sessions                                               | 1-3 Sessions                                                                                                                                                                                            | 1-3 Sessions                                                                                                                                                 |
| Subdermal and dermal remodeling of facial areas such as cheeks, nasolabial folds, neck, and jowls and through fractional coagulation and subnecrotic bulk heating | Epidermal resurfacing of the superficial layer of the skin | Subdermal and dermal remodeling of small hard-to-reach areas such as the preorbital area, forehead, inner arms, and delicate female region through fractional coagulation and sub-necrotic bulk heating | Subdermal and dermal remodeling of larger body areas such as the abdomen, thighs, and buttocks, through fractional coagulation and sub-necrotic bulk heating |

#### COMPARING MORPHEUS8 DEPTH OF PENETRATION