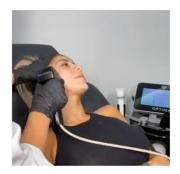

#### What is Morpheus8?

Morpheus8 is a fractional rejuvenation treatment that reduces wrinkles to slow the effects of aging and restore skin to its youthful appearance.

#### How many treatment sessions?

This depends on the type of treatment you have done, but roughly 1-6 sessions.