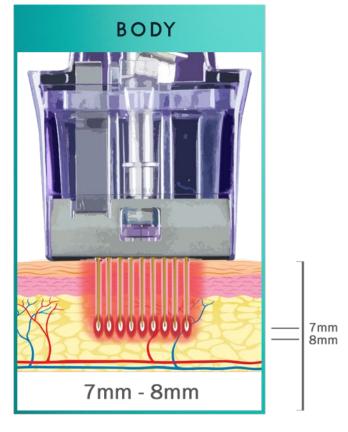

-3 Sessions                                                                                                                                                 |
| Subdermal and dermal remodeling of facial areas such as cheeks, nasolabial folds, neck, and jowls and through fractional coagulation and subnecrotic bulk heating | Epidermal resurfacing of the superficial layer of the skin | Subdermal and dermal remodeling of small hard-to-reach areas such as the preorbital area, forehead, inner arms, and delicate female region through fractional coagulation and sub-necrotic bulk heating | Subdermal and dermal remodeling of larger body areas such as the abdomen, thighs, and buttocks, through fractional coagulation and sub-necrotic bulk heating |

#### COMPARING MORPHEUS8 DEPTH OF PENETRATION

































### MORPHEUS8: BEFORE AND AFTER - ACNE



#### MORPHEUS8: BEFORE AND AFTER - ACNE



#### MORPHEUS8: BEFORE AND AFTER - ACNE































## MORPHEUS8 ON TELEVISION















# MORPHEUS8 ON TELEVISION



Kelly Dodd – Real Housewives of Orange County





Michelle Money – Former Bachelor Contestant























KIM KARDASHIAN





**STEPHANIE** SHEPHERD SUGANAMI



**BELLA THORNE** 

MORPHEUS8



MARY **PHILLIPS** 



**IGGY AZALEA** 

**MORPHEUS8** 



**JANUARY JONES** 



**VALERIA ORSINI** 

MORPHEUS8



**BETHANY GIURA** 



**HOLLY** LUYAH

MORPHEUS8



**KELLY** DODD

MORPHFUS8

MORPHFUS8

MORPHEUS8

MORPHFUS8

MORPHFUS8

INMODE



VICTORIA FULLER

MORPHEUS8



SAXON SHARBINO

MORPHFUS8



LARISA LOVE

MORPHEUS8



MICHELLE M