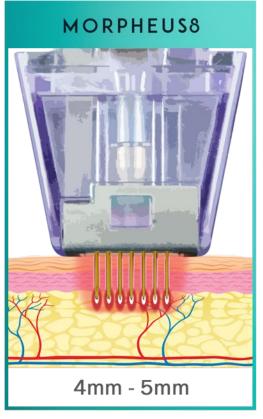

### COMPARING MORPHEUS8 TIPS

| Morpheus8                                                                                                                                                         | Morpheus8 resurfacing                                      | Morpheus8 prime                                                                                                                                                                                         | Morpheus8 body                                                                                                                                               |
|-------------------------------------------------------------------------------------------------------------------------------------------------------------------|------------------------------------------------------------|---------------------------------------------------------------------------------------------------------------------------------------------------------------------------------------------------------|--------------------------------------------------------------------------------------------------------------------------------------------------------------|
| Length 1mm - 4 mm                                                                                                                                                 | Length 0.5mm                                               | Length 1mm - 4 mm                                                                                                                                                                                       | Length 2mm - 7 mm                                                                                                                                            |
| Additional 1mm heat profile                                                                                                                                       | Additional 0.25mm heat Profile                             | Additional 1mm heat profile                                                                                                                                                                             | Additional 1mm heat profile                                                                                                                                  |
| 24 micro pins                                                                                                                                                     | 24 micro pins                                              | 12 micro pins                                                                                                                                                                                           | 40 micro pins                                                                                                                                                |
| Computerized Treatment Depth                                                                                                                                      | Fixed Length                                               | Computerized Treatment Depth                                                                                                                                                                            | Computerized Treatment Depth                                                                                                                                 |
| Isolated with 0.5mm Conductive Tip                                                                                                                                | 0.5mm Conductive Tip                                       | Isolated with 0.5mm Conductive Tip                                                                                                                                                                      | Isolated with 0.5mm Conductive Tip                                                                                                                           |
| 1-3 Sessions                                                                                                                                                      | 3-6 Sessions                                               | 1-3 Sessions                                                                                                                                                                                            | 1-3 Sessions                                                                                                                                                 |
| Subdermal and dermal remodeling of facial areas such as cheeks, nasolabial folds, neck, and jowls and through fractional coagulation and subnecrotic bulk heating | Epidermal resurfacing of the superficial layer of the skin | Subdermal and dermal remodeling of small hard-to-reach areas such as the preorbital area, forehead, inner arms, and delicate female region through fractional coagulation and sub-necrotic bulk heating | Subdermal and dermal remodeling of larger body areas such as the abdomen, thighs, and buttocks, through fractional coagulation and sub-necrotic bulk heating |

#### COMPARING MORPHEUS8 DEPTH OF PENETRATION