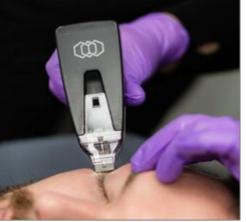

#### What is Morpheus8?

Morpheus8 is a fractional rejuvenation treatment that reduces wrinkles to slow the effects of aging and restore skin to its youthful appearance.

#### What areas can be treated?

Any areas that can benefit from skin renewal. Lower and upper eyelid, smile lines, forehead, cheeks. Virtually any areas that exhibit wrinkles, discoloration or acne scars.