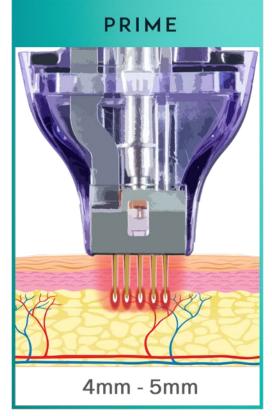

### COMPARING MORPHEUS8 TIPS

| Morpheus8                                                                                                                                                         | Morpheus8 resurfacing                                      | Morpheus8 prime                                                                                                                                                                                         | Morpheus8 body                                                                                                                                               |
|-------------------------------------------------------------------------------------------------------------------------------------------------------------------|------------------------------------------------------------|---------------------------------------------------------------------------------------------------------------------------------------------------------------------------------------------------------|--------------------------------------------------------------------------------------------------------------------------------------------------------------|
| Length 1mm - 4 mm                                                                                                                                                 | Length 0.5mm                                               | Length 1mm - 4 mm                                                                                                                                                                                       | Length 2mm - 7 mm                                                                                                                                            |
| Additional 1mm heat profile                                                                                                                                       | Additional 0.25mm heat Profile                             | Additional 1mm heat profile                                                                                                                                                                             | Additional 1mm heat profile                                                                                                                                  |
| 24 micro pins                                                                                                                                                     | 24 micro pins                                              | 12 micro pins                                                                                                                                                                                           | 40 micro pins                                                                                                                                                |
| Computerized Treatment Depth                                                                                                                                      | Fixed Length                                               | Computerized Treatment Depth                                                                                                                                                                            | Computerized Treatment Depth                                                                                                                                 |
| Isolated with 0.5mm Conductive Tip                                                                                                                                | 0.5mm Conductive Tip                                       | Isolated with 0.5mm Conductive Tip                                                                                                                                                                      | Isolated with 0.5mm Conductive Tip                                                                                                                           |
| 1-3 Sessions                                                                                                                                                      | 3-6 Sessions                                               | 1-3 Sessions                                                                                                                                                                                            | 1-3 Sessions                                                                                                                                                 |
| Subdermal and dermal remodeling of facial areas such as cheeks, nasolabial folds, neck, and jowls and through fractional coagulation and subnecrotic bulk heating | Epidermal resurfacing of the superficial layer of the skin | Subdermal and dermal remodeling of small hard-to-reach areas such as the preorbital area, forehead, inner arms, and delicate female region through fractional coagulation and sub-necrotic bulk heating | Subdermal and dermal remodeling of larger body areas such as the abdomen, thighs, and buttocks, through fractional coagulation and sub-necrotic bulk heating |

#### COMPARING MORPHEUS8 DEPTH OF PENETRATION