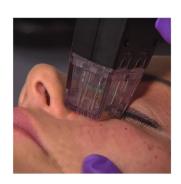

#### What is Morpheus8?

Morpheus8 is a fractional rejuvenation treatment that reduces wrinkles to slow the effects of aging and restore skin to its youthful appearance.

#### What areas can be treated?

Any areas that can benefit from skin renewal. Lower and upper eyelid, smile lines, forehead, cheeks. Virtually any areas that exhibit wrinkles, discoloration or acne scars.