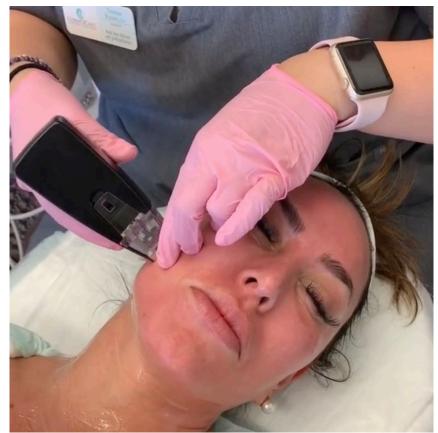

#### What is Morpheus8?

Morpheus8 is a fractional rejuvenation treatment that reduces wrinkles to slow the effects of aging and restore skin to its youthful appearance.

#### What areas can be treated?

Any areas that can benefit from skin renewal. Lower and upper eyelid, smile lines, forehead, cheeks. Virtually any areas that exhibit wrinkles, discoloration or acne scars.