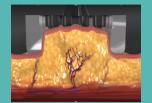

Suction Coupled Basic RF

ontrolled RF Heat Emitted

Emission of High Voltage ultrashort puls duration RF

#### WHAT IS MINIFX?

- Contours and refines the lower face and submental area
- Radiofrequency thermal energy targets the skin and fat layer
- Emission of High Voltage ultrshort pulse duration RF
- Promotes up to 30% fat cell death (apoptosis)<sup>1</sup>
- Heat penetration deep to 25mm Depth