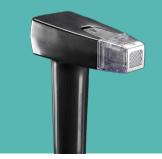

Suction Coupled Basic RF

ontrolled RF Heat Emitted

Emission of High Voltage ultrashort puls duration RF

#### WHAT IS MINIFX?

- Contours and refines the lower face and submental area
- Radiofrequency thermal energy targets the skin and fat layer
- Emission of High Voltage ultrshort pulse duration RF
- Promotes up to 30% fat cell death (apoptosis)<sup>1</sup>
- Heat penetration deep to 25mm Depth