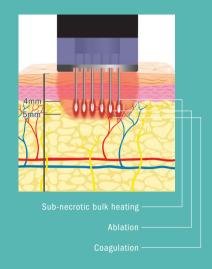

## M <sup>®</sup> R P H E U S 8 what is morpheus8?

- Radiofrequency microneedling suitable for all skin types
- Treats scarring, open pores, fine lines and wrinkles
- Little to no damage to the surrounding tissue
- 0.5mm-4mm with additional 1mm heat Profile treating all 3 layers of skin