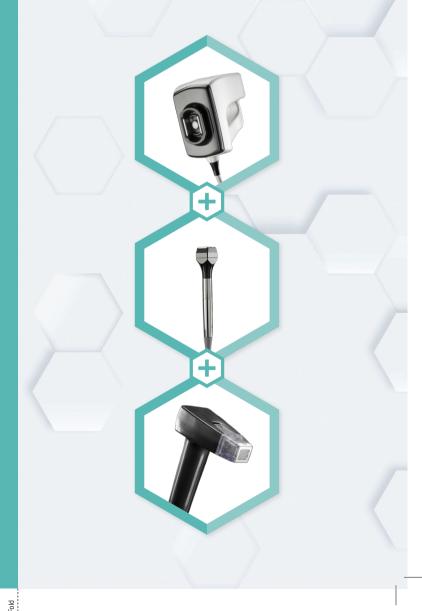

lorpheus8: Dr. E. Dayan & Dr. R. Rohric

Before

Morpheus8: Dr. Paul Har

AN ALL-IN-ONE TREATMENT MADE UP OF THREE SUPERIOR TECHNOLOGIES OFFERING A LIFTED, MORE YOUTHFUL PROFILE IN JUST 6 WEEKS

## **3 STEP LIFTING**

EXPERIENCE LIFTING RESULTS LIKE NEVER BEFORE WITH INMODE'S TRIO TECHNOLOGY

Plo