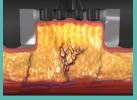

#### WHAT IS FORMA?

- Volumetric heating reaching deep to 5mm to effectively Target Fibroseptal Network (FSN) and SMAS resulting in skin tightening
- Effective dermal heating, stimulates 34.7% collagen and elastin remodelling<sup>2</sup>
- Proven RF Temperatures for effective dermal heating (43%)