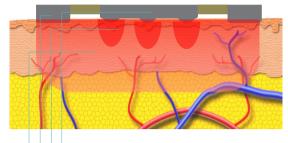

#### WHAT IS FORMA?

- Volumetric heating reaching deep to 5mm to effectively Target Fibroseptal Network (FSN) and SMAS resulting in skin tightening
- Effective dermal heating, stimulates 34.7% collagen and elastin remodelling<sup>2</sup>
- Proven RF Temperatures for effective dermal heating (43%)

2. Journal of Cosmetic and Laser Therapy, 'Split-face histological and biochemical evaluation of tightening efficacy using temperature- and impedance-controlled continuous non-invasive radiofrequencyenergy', Sylvie Boisnica, Marc Divarisb, Marie-Christine Branchetc, and Andrew A. Nelson