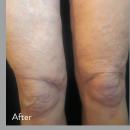

#### **HOW QUICKLY WILL I SEE RESULTS?**

Visible results can be seen within a few days, but typically after three weeks the most noticeable results appear.

Improvements continue up to three months after treatment.