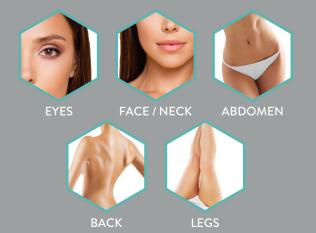

#### WHAT AREAS CAN BE TREATED?

Morpheus8 can be used on any areas that can benefit from resurfacing and subdermal renewal. The most commonly treated areas include the face, periorbital area, abdomen, thighs, legs and buttocks.