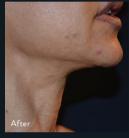

#### WHAT IS EMBRACERF?

EmbraceRF is a new procedure that combines two powerful and clinically proven technologies to provide a dramatic improvement to skin laxity. EmbraceRF is a subdermal adipose remodeling device (SARD) which involves minimally invasive radiofrequency energy to treat fat and contract skin, as well as bipolar RF energy to improve textural and fat concerns. EmbraceRF addresses loose skin in the neck and jowls and can be used in combination with liposuction, depending on how much fat is in the treatment area.

#### WHAT AREAS CAN BE TREATED?

Any area on the face and neck with saggy skin can be treated. This includes double chin, jowls and other areas with deep lines and loose skin.

#### WHO IS THE IDEAL PATIENT?

For those patients who don't want a facelift, this is a perfect solution. EmbraceRF provides surgical-like results; however, it is minimally invasive. The results are permanent with a dramatically shorter downtime compared to surgery. Anyone, starting from the early 30's and onward, is a potential candidate for this procedure depending on skin type and quality.