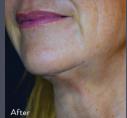

#### WHAT AREAS CAN BE TREATED?

If you can imagine it, you can do it: stomach, arms, chest, knees and inner/outer thighs are some of the most common treatment zones.

Multiple areas can be treated in one visit. Each zone will take approximately 15 minutes of treatment.