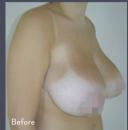

#### WHAT AREAS CAN BE TREATED?

If you can imagine it, you can do it: stomach, arms, chest, knees and inner/outer thighs are some of the most common treatment zones.

Multiple areas can be treated in one visit. Each zone will take approximately 15 minutes of treatment.