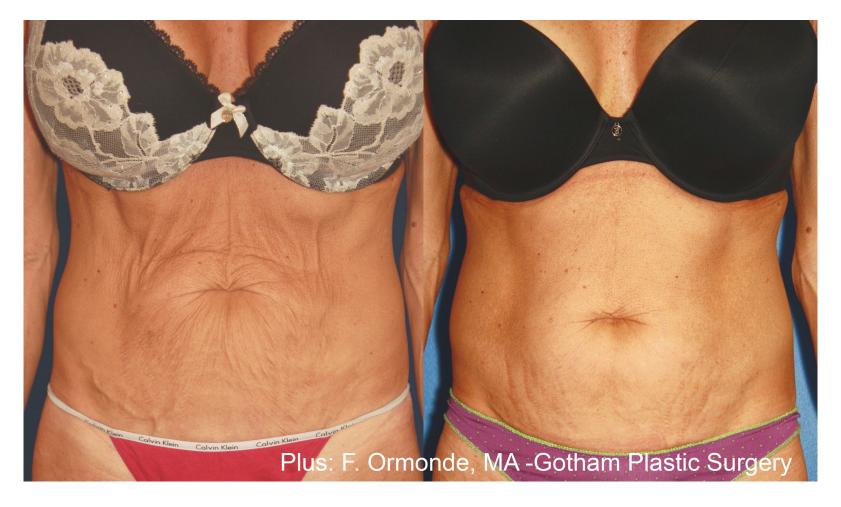

our skin and a gentle pulling sensation as the radio-frequency and vacuum work to smooth out the unwanted stubborn pockets of fat.

#### Q. How many sessions are required?

A. It is recommended that weekly session are performed over an eight week period. Gradual improvements in the area can be seen following the first few treatments. The skin's surface will feel softer and smoother immediately.

#### Q. What is the post procedure care?

A. There is absolutely no downtime.





BEFORE & AFTER
PHOTOS





**8 TREATMENTS** 





**Back Flanks:** 2 TREATMENTS

**Abdomen:** 3 TREATMENTS



**4 TREATMENTS** 



**3 TREATMENTS** 







**8 TREATMENTS** 



**8 TREATMENTS** 



**6 TREATMENTS** 

### MINIFX



**4 TREATMENTS** 





**BODYFX: 7** TREATMENTS

**PLUS:** 3 TREATMENTS

### **PLUS**



PLUS: 8 TREATMENTS

### **PLUS**



**PLUS: 5 TREATMENTS** 

### **PLUS**



PLUS: 8 TREATMENTS