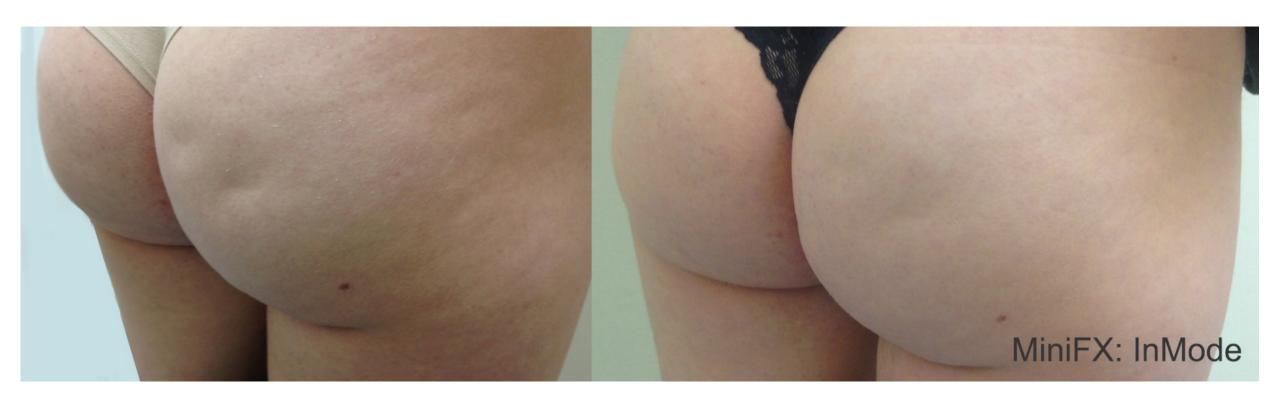

A. Most users find BodyFX comfortable. During the treatment you can expect a warming of your skin and a gentle pulling sensation as the radio-frequency and vacuum work to smooth out the unwanted stubborn pockets of fat.

#### Q. How many sessions are required?

A. It is recommended that weekly session are performed over an eight week period. Gradual improvements in the area can be seen following the first few treatments. The skin's surface will feel softer and smoother immediately.

#### Q. What is the post procedure care?

A. There is absolutely no downtime.





BEFORE & AFTER
PHOTOS





**8 TREATMENTS** 





**Back Flanks:** 2 TREATMENTS

**Abdomen:** 3 TREATMENTS



**4 TREATMENTS** 



**3 TREATMENTS** 







**8 TREATMENTS** 



**8 TREATMENTS** 



**6 TREATMENTS** 

### MINIFX



**4 TREATMENTS** 





**BODYFX: 7** TREATMENTS

**PLUS:** 3 TREATMENTS

### **PLUS**



PLUS: 8 TREATMENTS

### **PLUS**



**PLUS: 5 TREATMENTS** 

### **PLUS**



PLUS: 8 TREATMENTS