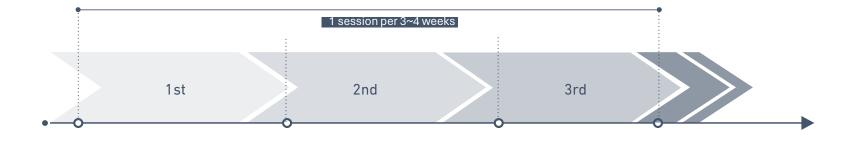

## ASCEplus IRLV ; [Procedure Period]

• 3~4 weeks interval / 1~3 sessions.

• Sessions may be extended further than 3 session depending on Patient's condition.