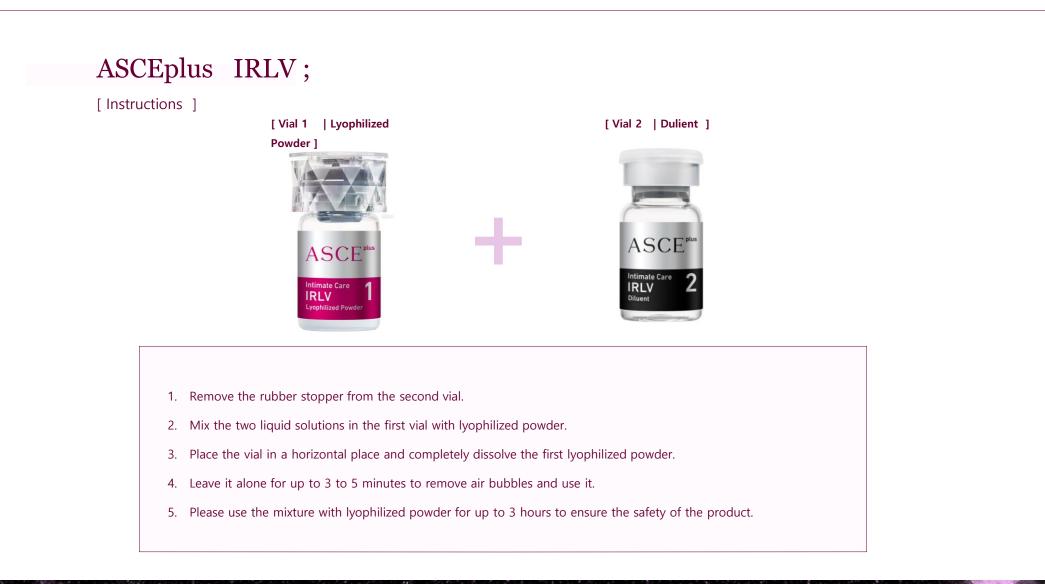

## ASCE

### ASCEplus IRLV < Instructions >



# ASCE

#### ASCEplus IRLV <ProcedurePeriod>

## ASCEplus IRLV ; [Procedure Period]



• 3~4 weeks interval / 1~3 sessions.

• Sessions may be extended further than 3 session depending on Patient's condition.

### ASCEplus IRLV < Protocol >

Training Materials / For Internal Staff Training (Printing X) / ver 2.2

## Protocol; [With Device Treatment]



Step 1. [Cleansing] Cleanse the application area with warm water

Step 2. [Anesthesia – Optional]

Apply anesthesia cream and wait for 20~30 minutes and remove the cream.

Step 3. [RF Needling/Laser Treatment – Optional]

It is recommended to select and apply an energy device suitable for the patient's affected area condition. Irradiate each part of the patient's affected area (CO2 Laser, RF, RF needling etc.)



### Step 4. [ASCEplus IRLV