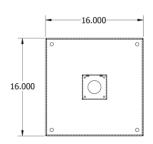

ANICAL DRAWINGS**

#### FRONT AND BACK VIEW

















Weights are approximate, contact DYNICS for details.



# INDUSTRIAL WORKSTATION STAND

## **VERTISTAND**



#### **MECHANICAL DRAWINGS**

**VERTISTAND-001** (Articulating Arm / Printer Tray / Stand)









VERTISTAND-002 (Articulating Arm / Stand)









VERTISTAND-003 (Stand only)









\*\*EW / EX / HMI are not included.

All measurements are in inches and pounds, , unless noted. Pictures and drawings are not to scale. Estimated weight may change depending on options. DYNICS Reserves the right to change, modify, upgrade, or discontinue any part of this datasheet without any prior notice.







# INDUSTRIAL WORKSTATION STAND

# **VERTISTAND**

### **VERTILITE – Mechanical Drawings**

FRONT VIEW







**BOTTOM VIEW** 



### **ISOMETRIC VIEW**



### **PICTURES**