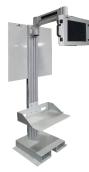

### **PICTURES**

# **VERTISTAND | Industrial Workstation Stand**

DYNICS Vertistand is an industrial station built to centralize computer operations on the plant floor, while maintaining space integrity and accessibility. The features that make this possible are the articulating swing arm, keyboard/printer tray, control plates, forklift base and cable management through the back of the stand. With all of these feature combinations the Vertistand is built to your industrial standards.