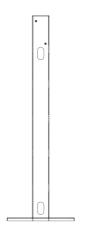

or details.

#### **MECHANICAL DRAWINGS**

#### FRONT AND BACK VIEW

















Weights are approximate, contact DYNICS for details.



# INDUSTRIAL WORKSTATION STAND

## **VERTISTAND**



#### **MECHANICAL DRAWINGS**

**VERTISTAND-001** (Articulating Arm / Printer Tray / Stand)









VERTISTAND-002 (Articulating Arm / Stand)









VERTISTAND-003 (Stand only)









\*\*EW / EX / HMI are not included.

All measurements are in inches and pounds, , unless noted. Pictures and drawings are not to scale. Estimated weight may change depending on options. DYNICS Reserves the right to change, modify, upgrade, or discontinue any part of this datasheet without any prior notice.







# INDUSTRIAL WORKSTATION STAND

# **VERTISTAND**

### **VERTILITE – Mechanical Drawings**

FRONT VIEW







**BOTTOM VIEW** 



### **ISOMETRIC VIEW**



### **PICTURES**