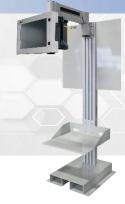

### **PICTURES**

# **VERTISTAND | Industrial Workstation Stand**

DYNICS Vertistand is an industrial station built to centralize computer operations on the plant floor, while maintaining space integrity and accessibility. The features that make this possible are the articulating swing arm, keyboard/printer tray, control plates, forklift base and cable management through the back of the stand. With all of these feature combinations the Vertistand is built to your industrial standards.