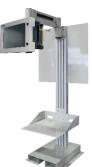

#### **MECHANICAL DRAWINGS**

**VERTISTAND-001** (Articulating Arm / Printer Tray / Stand)

VERTISTAND-002 (Articulating Arm / Stand)

VERTISTAND-003 (Stand only)

\*\*EW / EX / HMI are not included.

All measurements are in inches and pounds, , unless noted. Pictures and drawings are not to scale. Estimated weight may change depending on options. DYNICS Reserves the right to change, modify, upgrade, or discontinue any part of this datasheet without any prior notice.