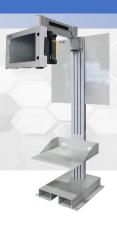

# **VERTISTAND | Industrial Workstation Stand**

DYNICS Vertistand is an industrial station built to centralize computer operations on the plant floor, while maintaining space integrity and accessibility. The features that make this possible are the articulating swing arm, keyboard/printer tray, control plates, forklift base and cable management through the back of the stand. With all of these feature combinations the Vertistand is built to your industrial standards.

- Extruded Aluminum
- Wrap Wood Crate Included

- Articulating Swing Arm
- Forklift Ready

 Compatible with EW / EX / HMI (Not Included)

#### **DIMENSIONS, WEIGHT AND SPECIFICATIONS**

VERTISTAND
SHIPPING CRATE

**COMPLIANCE** 

**WARRANTY** 

HEIGHT 73.000" (1854.2mm) WIDTH 26.000" 32.000" (660.4mm) (812.8mm)

EPTH WEIGHT 2.000" 2.8mm) 220 lbs\*