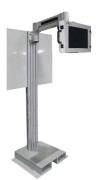

#### **MECHANICAL DRAWINGS**

**VERTISTAND-001** (Articulating Arm / Printer Tray / Stand)

VERTISTAND-002 (Articulating Arm / Stand)

VERTISTAND-003 (Stand only)

\*\*EW / EX / HMI are not included.

All measurements are in inches and pounds, , unless noted. Pictures and drawings are not to scale. Estimated weight may change depending on options. DYNICS Reserves the right to change, modify, upgrade, or discontinue any part of this datasheet without any prior notice.