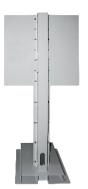

#### **MECHANICAL DRAWINGS**

**VERTISTAND-001** (Articulating Arm / Printer Tray / Stand)

VERTISTAND-002 (Articulating Arm / Stand)

VERTISTAND-003 (Stand only)

\*\*EW / EX / HMI are not included.

All measurements are in inches and pounds, , unless noted. Pictures and drawings are not to scale. Estimated weight may change depending on options. DYNICS Reserves the right to change, modify, upgrade, or discontinue any part of this datasheet without any prior notice.