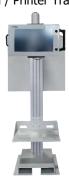

# **VERTISTAND | Industrial Workstation Stand**

DYNICS Vertistand is an industrial station built to centralize computer operations on the plant floor, while maintaining space integrity and accessibility. The features that make this possible are the articulating swing arm, keyboard/printer tray, control plates, forklift base and cable management through the back of the stand. With all of these feature combinations the Vertistand is built to your industrial standards.

- Extruded Aluminum
- Wrap Wood Crate Included

- Articulating Swing Arm
- Forklift Ready

 Compatible with EW / EX / HMI (Not Included)

#### **DIMENSIONS, WEIGHT AND SPECIFICATIONS**

VERTISTAND
SHIPPING CRATE

**COMPLIANCE** 

**WARRANTY** 

HEIGHT 73.000" (1854.2mm) WIDTH 26.000" 32.000" (660.4mm) (812.8mm)

EPTH WEIGHT 2.000" 2.8mm) 220 lbs\*