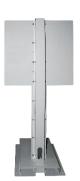

#### **MECHANICAL DRAWINGS**

#### FRONT AND BACK VIEW

Weights are approximate, contact DYNICS for details.

#### **MECHANICAL DRAWINGS**

**VERTISTAND-001** (Articulating Arm / Printer Tray / Stand)

VERTISTAND-002 (Articulating Arm / Stand)

VERTISTAND-003 (Stand only)

\*\*EW / EX / HMI are not included.

All measurements are in inches and pounds, , unless noted. Pictures and drawings are not to scale. Estimated weight may change depending on options. DYNICS Reserves the right to change, modify, upgrade, or discontinue any part of this datasheet without any prior notice.