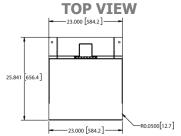

### **VERTILITE – Mechanical Drawings**

FRONT VIEW

**BOTTOM VIEW** 

### **ISOMETRIC VIEW**