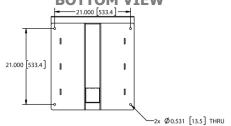

yboard/printer tray, control plates, forklift base and cable management through the back of the stand. With all of these feature combinations the Vertistand is built to your industrial standards.

- Extruded Aluminum
- Wrap Wood Crate Included

- Articulating Swing Arm
- Forklift Ready

 Compatible with EW / EX / HMI (Not Included)

#### **DIMENSIONS, WEIGHT AND SPECIFICATIONS**

VERTISTAND
SHIPPING CRATE

**COMPLIANCE** 

**WARRANTY** 

HEIGHT 73.000" (1854.2mm) WIDTH 26.000" 32.000" (660.4mm) (812.8mm)

EPTH WEIGHT 2.000" 2.8mm) 220 lbs\*

WPM Stamped and Approved Lumber for International Shipping European Union Directive 2011/65/EU (RoHS)

24-Month limited warranty. Extended warranty available, contact DYNICS for details.

#### **MECHANICAL DRAWINGS**

#### FRONT AND BACK VIEW

















Weights are approximate, contact DYNICS for details.



# INDUSTRIAL WORKSTATION STAND

## **VERTISTAND**



#### **MECHANICAL DRAWINGS**

**VERTISTAND-001** (Articulating Arm / Printer Tray / Stand)









VERTISTAND-002 (Articulating Arm / Stand)









VERTISTAND-003 (Stand only)









\*\*EW / EX / HMI are not included.

All measurements are in inches and pounds, , unless noted. Pictures and drawings are not to scale. Estimated weight may change depending on options. DYNICS Reserves the right to change, modify, upgrade, or discontinue any part of this datasheet without any prior notice.







# INDUSTRIAL WORKSTATION STAND

# **VERTISTAND**

### **VERTILITE – Mechanical Drawings**

FRONT VIEW







**BOTTOM VIEW** 



### **ISOMETRIC VIEW**



### **PICTURES**