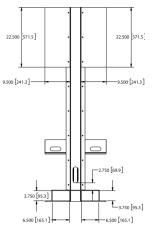

#### **MECHANICAL DRAWINGS**

#### FRONT AND BACK VIEW

Weights are approximate, contact DYNICS for details.

#### **MECHANICAL DRAWINGS**

**VERTISTAND-001** (Articulating Arm / Printer Tray / Stand)

VERTISTAND-002 (Articulating Arm / Stand)

VERTISTAND-003 (Stand only)

\*\*EW / EX / HMI are not included.

All measurements are in inches and pounds, , unless noted. Pictures and drawings are not to scale. Estimated weight may change depending on options. DYNICS Reserves the right to change, modify, upgrade, or discontinue any part of this datasheet without any prior notice.