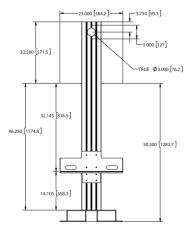

#### **MECHANICAL DRAWINGS**

#### FRONT AND BACK VIEW

Weights are approximate, contact DYNICS for details.

#### **MECHANICAL DRAWINGS**

**VERTISTAND-001** (Articulating Arm / Printer Tray / Stand)

VERTISTAND-002 (Articulating Arm / Stand)

VERTISTAND-003 (Stand only)

\*\*EW / EX / HMI are not included.

All measurements are in inches and pounds, , unless noted. Pictures and drawings are not to scale. Estimated weight may change depending on options. DYNICS Reserves the right to change, modify, upgrade, or discontinue any part of this datasheet without any prior notice.