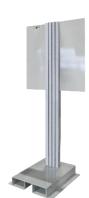

#### **MECHANICAL DRAWINGS**

**VERTISTAND-001** (Articulating Arm / Printer Tray / Stand)

VERTISTAND-002 (Articulating Arm / Stand)

VERTISTAND-003 (Stand only)

\*\*EW / EX / HMI are not included.

All measurements are in inches and pounds, , unless noted. Pictures and drawings are not to scale. Estimated weight may change depending on options. DYNICS Reserves the right to change, modify, upgrade, or discontinue any part of this datasheet without any prior notice.