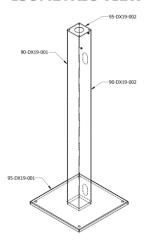

ONT AND BACK VIEW

















Weights are approximate, contact DYNICS for details.



# INDUSTRIAL WORKSTATION STAND

## **VERTISTAND**



#### **MECHANICAL DRAWINGS**

**VERTISTAND-001** (Articulating Arm / Printer Tray / Stand)









VERTISTAND-002 (Articulating Arm / Stand)









VERTISTAND-003 (Stand only)









\*\*EW / EX / HMI are not included.

All measurements are in inches and pounds, , unless noted. Pictures and drawings are not to scale. Estimated weight may change depending on options. DYNICS Reserves the right to change, modify, upgrade, or discontinue any part of this datasheet without any prior notice.







# INDUSTRIAL WORKSTATION STAND

# **VERTISTAND**

### **VERTILITE – Mechanical Drawings**

FRONT VIEW







**BOTTOM VIEW** 



### **ISOMETRIC VIEW**



### **PICTURES**