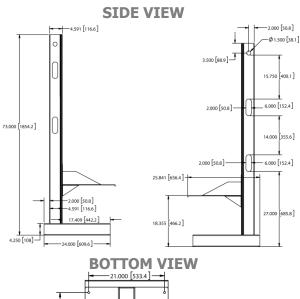

#### **MECHANICAL DRAWINGS**

#### FRONT AND BACK VIEW

Weights are approximate, contact DYNICS for details.

#### **DIMENSIONS, WEIGHT AND SPECIFICATIONS**

VERTISTAND
SHIPPING CRATE

**COMPLIANCE** 

**WARRANTY** 

HEIGHT 73.000" (1854.2mm) WIDTH 26.000" 32.000" (660.4mm) (812.8mm)

EPTH WEIGHT 2.000" 2.8mm) 220 lbs\*