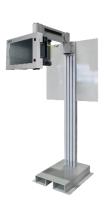

# **VERTISTAND | Industrial Workstation Stand**

DYNICS Vertistand is an industrial station built to centralize computer operations on the plant floor, while maintaining space integrity and accessibility. The features that make this possible are the articulating swing arm, keyboard/printer tray, control plates, forklift base and cable management through the back of the stand. With all of these feature combinations the Vertistand is built to your industrial standards.

- Extruded Aluminum
- Wrap Wood Crate Included

- Articulating Swing Arm
- Forklift Ready

 Compatible with EW / EX / HMI (Not Included)

#### **MECHANICAL DRAWINGS**

**VERTISTAND-001** (Articulating Arm / Printer Tray / Stand)

VERTISTAND-002 (Articulating Arm / Stand)

VERTISTAND-003 (Stand only)

\*\*EW / EX / HMI are not included.

All measurements are in inches and pounds, , unless noted. Pictures and drawings are not to scale. Estimated weight may change depending on options. DYNICS Reserves the right to change, modify, upgrade, or discontinue any part of this datasheet without any prior notice.