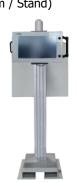

# **VERTISTAND | Industrial Workstation Stand**

DYNICS Vertistand is an industrial station built to centralize computer operations on the plant floor, while maintaining space integrity and accessibility. The features that make this possible are the articulating swing arm, keyboard/printer tray, control plates, forklift base and cable management through the back of the stand. With all of these feature combinations the Vertistand is built to your industrial standards.

- Extruded Aluminum
- Wrap Wood Crate Included

- Articulating Swing Arm
- Forklift Ready

 Compatible with EW / EX / HMI (Not Included)

#### **DIMENSIONS, WEIGHT AND SPECIFICATIONS**

VERTISTAND
SHIPPING CRATE

**COMPLIANCE** 

**WARRANTY** 

HEIGHT 73.000" (1854.2mm) WIDTH 26.000" 32.000" (660.4mm) (812.8mm)

EPTH WEIGHT 2.000" 2.8mm) 220 lbs\*