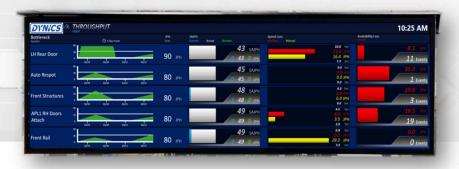

## UW88 INTEGRATED ENCLOSURE

DYNICS UW88 is an Ultra-Wide 88" Display that can be integrated PC. It is built into a secure IP50 metal enclosure. Available as a single or double-sided configuration with one or two module computers (XiS or XiR).

- Ultra-Wide 3840 x 1080 Resolution
- 100~240VAC (3-Pin Entry)

- Optional Wi-Fi
- Optional Soundbar

### **DISPLAY SPECIFICATIONS**

SIZE **RESOLUTION VIEW ANGLE CONTRAST BRIGHTNESS ASPECT RATIO LENS LCD LIFE ENCLOSURE** 

|  | <b>88"</b> (Diagonal)                     |
|--|-------------------------------------------|
|  | 3840 x 1080 pixels                        |
|  | H: -89°/+89°, V: -89°/+89°                |
|  | 1100:1                                    |
|  | 500 nits                                  |
|  | 32:9                                      |
|  | Protective Polycarbonate Lens (Non-Touch) |
|  | 50,000 Hour Backlight Half-Life           |
|  | Steel Enclosure with Powder Coat Finish   |