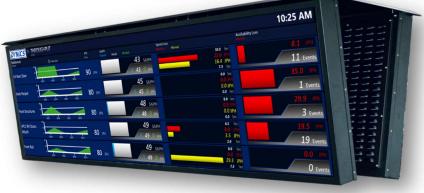

## UW88 INTEGRATED ENCLOSURE

DYNICS UW88 is an Ultra-Wide 88" Display that can be integrated PC. It is built into a secure IP50 metal enclosure. Available as a single or double-sided configuration with one or two module computers (XiS or XiR).

# **DOUBLE-SIDED CONFIGURATION**