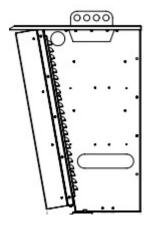

| Steel Enclosure with Powder Coat Finish   |

### DIMENSIONS, WEIGHT AND POWER CONSUMPTION

SIZE **HEIGHT WIDTH DEPTH WEIGHT POWER** CONSUMPTION

| 88" SINGLE        | 88" DOUBLE        |
|-------------------|-------------------|
| 26.55" (674.4mm)  | 26.55" (674.4mm)  |
| 88.66" (2251.9mm) | 88.66" (2251.9mm) |
| 18.89" (479.7mm)  | 25.77" (654.5mm)  |
| 170 lbs.*         | 340 lbs.*         |
| 284 Watts**       | 544 Watts**       |

### **OPTIONAL SOUNDBAR (105dB Max)**



# **DOUBLE-SIDED CONFIGURATION**





### **MODULAR PC CONFIGURATION** XiS or XiR2/XiR4 PCs

http://dynics.net/documents/XiS.pdf http://dynics.net/documents/XiR.pdf







## LARGE FORMAT DIGITAL SIGNAGE





### **MECHANICAL DRAWINGS (SINGLE UNIT)**

### **FRONT VIEW**



### **BOTTOM VIEW**



#### **SIDE VIEW**



### POWER ENTRY (3-Pin) 100~240VAC



All measurements are in inches and pounds, unless noted. Pictures and drawings are not to scale. Estimated weight may change depending on options. DYNICS Reserves the right to change, modify, upgrade, or discontinue any part of this datasheet without any prior notice.