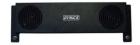

|
|  | H: -89°/+89°, V: -89°/+89°                |
|  | 1100:1                                    |
|  | 500 nits                                  |
|  | 32:9                                      |
|  | Protective Polycarbonate Lens (Non-Touch) |
|  | 50,000 Hour Backlight Half-Life           |
|  | Steel Enclosure with Powder Coat Finish   |

### DIMENSIONS, WEIGHT AND POWER CONSUMPTION

SIZE **HEIGHT WIDTH DEPTH WEIGHT POWER** CONSUMPTION

| 88" SINGLE        | 88" DOUBLE        |
|-------------------|-------------------|
| 26.55" (674.4mm)  | 26.55" (674.4mm)  |
| 88.66" (2251.9mm) | 88.66" (2251.9mm) |
| 18.89" (479.7mm)  | 25.77" (654.5mm)  |
| 170 lbs.*         | 340 lbs.*         |
| 284 Watts**       | 544 Watts**       |

### **OPTIONAL SOUNDBAR (105dB Max)**



# **DOUBLE-SIDED CONFIGURATION**





### **MODULAR PC CONFIGURATION** XiS or XiR2/XiR4 PCs

http://dynics.net/documents/XiS.pdf http://dynics.net/documents/XiR.pdf







## LARGE FORMAT DIGITAL SIGNAGE





### **MECHANICAL DRAWINGS (SINGLE UNIT)**

### **FRONT VIEW**



### **BOTTOM VIEW**



#### **SIDE VIEW**



### POWER ENTRY (3-Pin) 100~240VAC



All measurements are in inches and pounds, unless noted. Pictures and drawings are not to scale. Estimated weight may change depending on options. DYNICS Reserves the right to change, modify, upgrade, or discontinue any part of this datasheet without any prior notice.