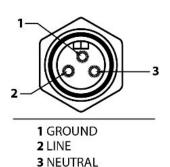

### POWER ENTRY (3-Pin) 100~240VAC

All measurements are in inches and pounds, unless noted. Pictures and drawings are not to scale. Estimated weight may change depending on options. DYNICS Reserves the right to change, modify, upgrade, or discontinue any part of this datasheet without any prior notice.