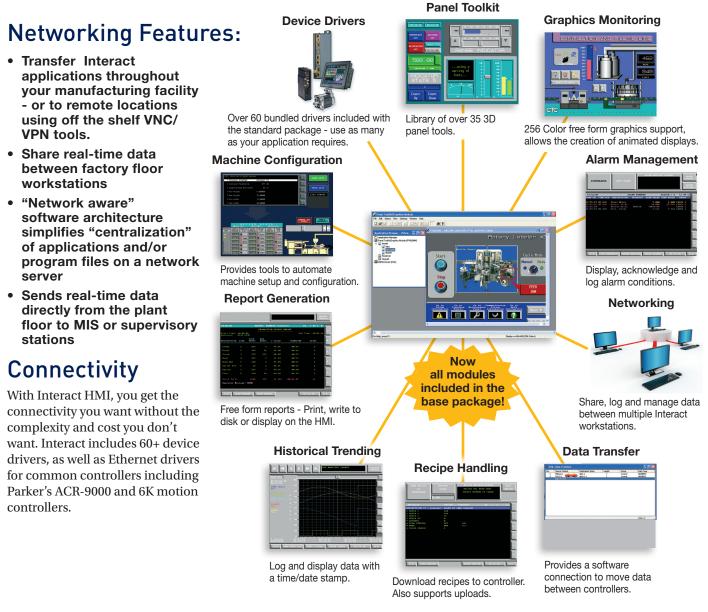

# And now, no extra charge for optional modules.

Interact is a feature-rich software package that can be tailored to meet the needs of any HMI project. It offers the ease-of-use of Windows® for development, with the speed and reliability of an embedded runtime environment. Interact's modular configuration allows you to scale up from simple pushbutton panel replacement to full-function operator interface applications using the same software platform. Interact lets you build an application with 3-D panel tools, trending, networking, machine configuration and more.

# **Product Features:**

 $( \blacklozenge )$ 

- Development
- Easy-to-use Windows development environment
- Intuitive menuing and on-line help simplify application development
- Easily load your applications via CompactFlash and serial or Ethernet download
- Easily import 256 color bit-map images into applications
- Features like Interact's tag editor make it easy to design a standard application and adapt it to meet new machine requirements. Tags can easily be switched from one controller manufacturer to another.

#### Runtime

- Comes bundled on CTC's full line of PA2 PowerStations
- Operator-friendly monitoring and alarming features create an intuitive HMI for operators, maintenance and support personnel
- High performance, reliable runtime environment
- Device drivers for most controllers and many other industrial devices are part of the standard Interact package

## ENGINEERING YOUR SUCCESS.

۲

Interact 7.0 — Modular Architecture that Grows with Your Application Needs.

•