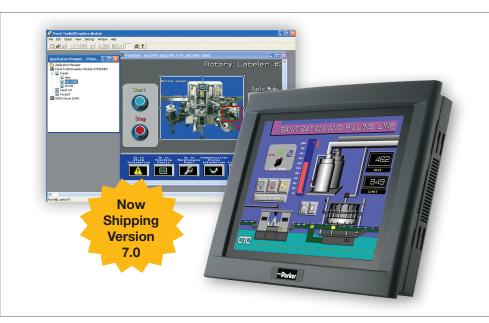

# Interact 7.0

HMI Software

# And now, no extra charge for optional modules.

Interact is a feature-rich software package that can be tailored to meet the needs of any HMI project. It offers the ease-of-use of Windows® for development, with the speed and reliability of an embedded runtime environment. Interact's modular configuration allows you to scale up from simple pushbutton panel replacement to full-function operator interface applications using the same software platform. Interact lets you build an application with 3-D panel tools, trending, networking, machine configuration and more.