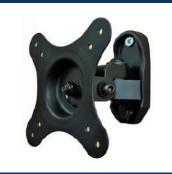

## **Benefits:**

- Ready to Use Monitor Mounts
- Hardware included to mount to walls or extrusion
- Vesa 75 and 100 Mounting
- Flanged Fixation Plate to Mount Vertically or Horizontally to Any Slot 8 and Slot 10 Profiles
- Easiest Way to Add Monitors or Control Boxes to Any Workstation

| Description                               | FATH Part No:   |
|-------------------------------------------|-----------------|
| Economy Swivel Monitor Mount - Short Arm  | 061ESMS75100S01 |
| Economy Swivel Monitor Mount - Medium Arm | 061ESMM75100S01 |
| Economy Swivel Monitor Mount - Long Arm   | 061ESML75100S01 |