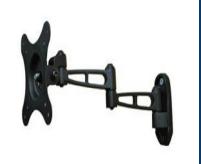

## **Benefits:**

- Ready to Use Monitor Mounts
- Hardware included to mount to walls or extrusion
- Vesa 75 and 100 Mounting
- Flanged Fixation Plate to Mount Vertically or Horizontally to Any Slot 8 and Slot 10 Profiles
- Easiest Way to Add Monitors or Control Boxes to Any Workstation

| Description                               | FATH Part No:   |
|-------------------------------------------|-----------------|
| Economy Swivel Monitor Mount - Short Arm  | 061ESMS75100S01 |
| Economy Swivel Monitor Mount - Medium Arm | 061ESMM75100S01 |
| Economy Swivel Monitor Mount - Long Arm   | 061ESML75100S01 |