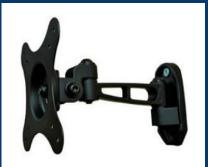

## **Benefits:**

- Ready to Use Monitor Mounts
- Hardware included to mount to walls or extrusion
- Vesa 75 and 100 Mounting
- Flanged Fixation Plate to Mount Vertically or Horizontally to Any Slot 8 and Slot 10 Profiles
- Easiest Way to Add Monitors or Control Boxes to Any Workstation

| Description                               | FATH Part No:   |
|-------------------------------------------|-----------------|
| Economy Swivel Monitor Mount - Short Arm  | 061ESMS75100S01 |
| Economy Swivel Monitor Mount - Medium Arm | 061ESMM75100S01 |
| Economy Swivel Monitor Mount - Long Arm   | 061ESML75100S01 |