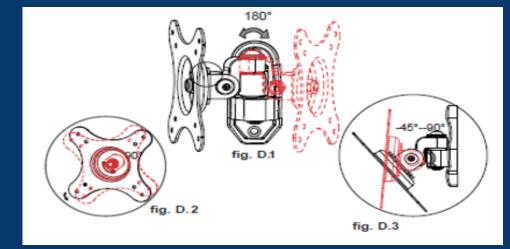

**FATH**°

- Rotational Angle of Head is 180 deg. as shown in Fig. D.1
- Rotational Angle of Adapter is 90 Deg. as shown in Fig. D.2
- Tilt Angle of adapter is 45 Deg. Up and 90 Deg. Down as shown in Fig. D.3
- Supports Screens 10 in. to 24 in.
- Max. Load Capacity: 30 lbs. (15 kg.)