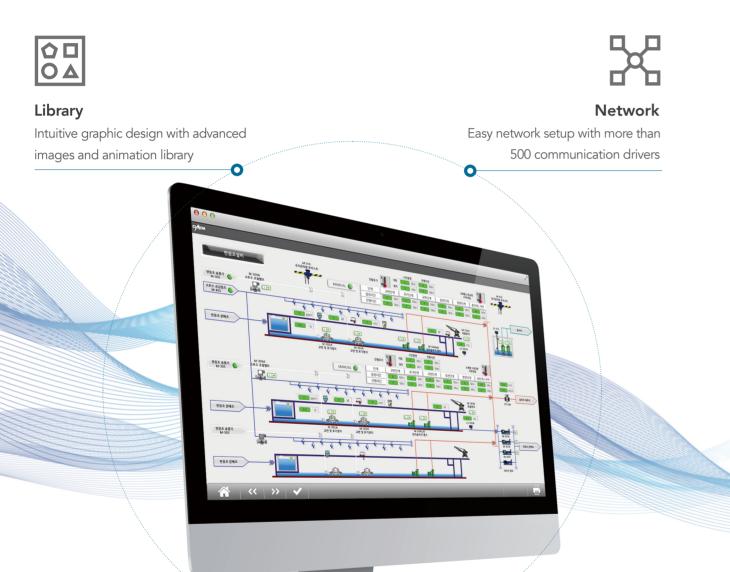

#### Library (Animation)

Advanced graphic image and animation library are built into the UltimateAccess. Users can create their own animation by importing different graphic images.

Simple graphic editing (including animation) can be done directly in UltimateAccess.

#### Multiple protocols and PLC Drivers

OPC (Server and Client), OPC-UA, OBDC, SQL, OLE, TCP/IP, Modbus and FEP are integrated into the platform.