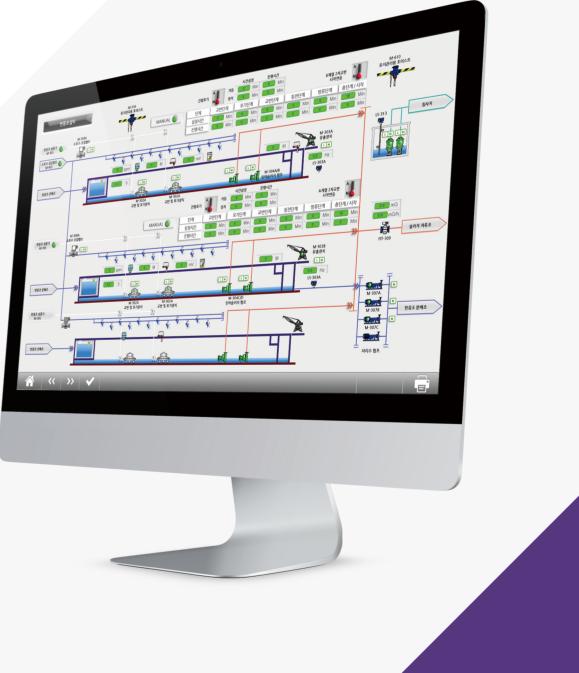

| 1500 Tags      | (Unlimited Number of Users)                         |  |
| 5   | CM01-3000/DS | 3000 Tags      |                                                     |  |
| 6   | CM01-FULL/DS | Unlimited Tags |                                                     |  |

**CIMON Ultimate Access** 

LINE UP

#### Stand Alone: Runtime Viewer

| No. | Model        | Туре           | Description    |
|-----|--------------|----------------|----------------|
| 1   | CM01-0075/RS | 75 Tags        |                |
| 2   | CM01-0150/RS | 150 Tags       |                |
| 3   | CM01-0500/RS | 500 Tags       | Runtime viewer |
| 4   | CM01-1500/RS | 1500 Tags      |                |
| 5   | CM01-3000/RS | 3000 Tags      |                |
| 6   | CM01-FULL/RS | Unlimited Tags |                |





Revision / Ver. 3 Revision Date / SEPT 2019 Printed SEPT 2019

| USA          | CIMON Inc. 2435 W Horizon Ridge Pkwy #100, Henderson, NV 89052                    | Tel. +1-702-820-1060  |
|--------------|-----------------------------------------------------------------------------------|-----------------------|
| Seoul Office | 11th Floor, M State, #114, Beobwon-ro, Songpa-gu, Seoul, Republic of Korea, 05854 | Tel. +82-2-480-8601   |
| HQ Office    | #48, Beolmal-ro, Bundang-gu, Seongnam-si, Gyeonggi-do, Republic of Korea, 13503   | Email. info@cimon.com |

REDUNDANCY | Development/Runtime | MOBILE | WEB | SMS | CCTV



# PRODUCT PERFORMANCE

SUPERVISORY CONTROL AND DATA ACQUISITION



#### ODBC

Supports ODBC to connect to universal database system

0



Redundancy and Server-Client