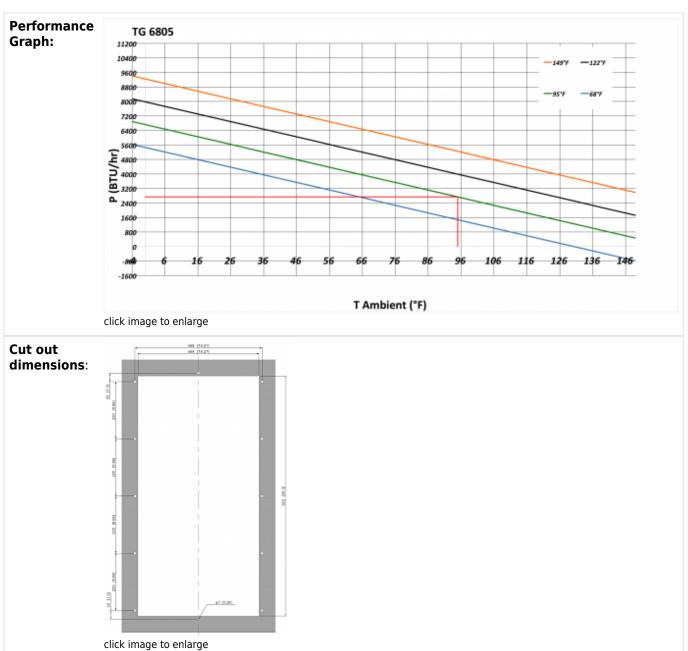

## **Technical data TG 6805-230V Recessed**

| Cooling capacity 95F/95F:             | 2730 BTU                                                                 |
|---------------------------------------|--------------------------------------------------------------------------|
| Temperature range:                    | -4°F - 149°F                                                             |
| Air volume flow (system / unimpeded): | Ambient air circuit: 280 / 383 cfm<br>Cabinet air circuit: 280 / 383 cfm |
| Mounting:                             | recessed                                                                 |
| Dimension H x W x D:                  | 38.3 x 20.2 x 8.3 inch                                                   |
| Weight:                               | 146 lbs.                                                                 |
| Cut out dimensions:                   | 18.3 x 36.3 inch                                                         |
| Voltage / Frequency:                  | 120 - 230 V ~ 50/60 Hz                                                   |
| Current 95F95F:                       | 7.7 A @ 120 V<br>4.0 A @ 230 V                                           |
| Starting current:                     | 11.6 A @ 120 V<br>6.0 A @ 230 V                                          |
| Max. current:                         | 8.0 A @ 120 V<br>4.2 A @ 230 V                                           |
| Nominal power 95F95F:                 | 930 W                                                                    |
| Max. power:                           | 960 W                                                                    |
| Fuse:                                 | 12 A (T) @ 120 V<br>7 A (T) @ 230 V                                      |
| Connection:                           | Connection terminal block                                                |