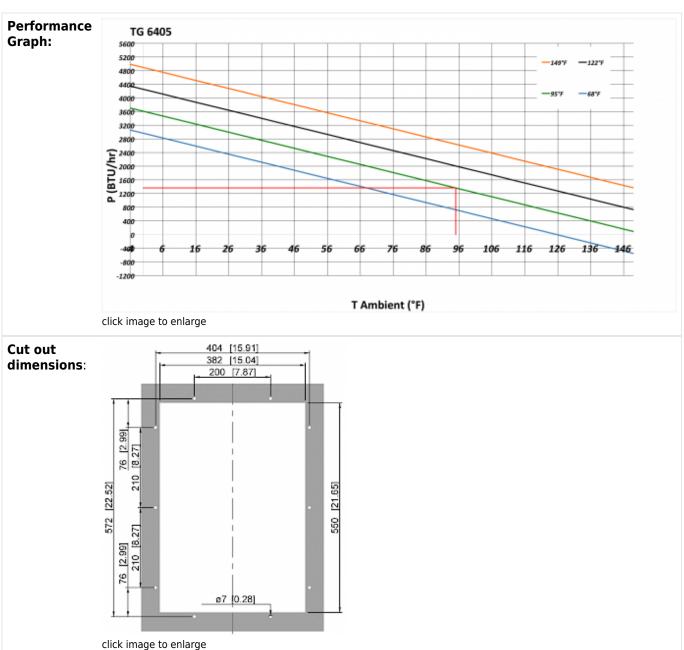

## **Technical data TG 6405-230V Recessed**

| Cooling capacity 95F/95F:             | 1370 BTU                                                                 |
|---------------------------------------|--------------------------------------------------------------------------|
| Temperature range:                    | -4°F - 149°F                                                             |
| Air volume flow (system / unimpeded): | Ambient air circuit: 141 / 191 cfm<br>Cabinet air circuit: 141 / 191 cfm |
| Mounting:                             | Recessed                                                                 |
| Dimension H x W x D:                  | 23.6 x 17 x 8 inch                                                       |
| Weight:                               | 75 lbs.                                                                  |
| Cut out dimensions:                   | 15 x 21.6 inch                                                           |
| Voltage / Frequency:                  | 120 - 230 V ~ 50/60 Hz                                                   |
| Current 95F95F:                       | 3.9 A @ 120 V<br>2.0 A @ 230 V                                           |
| Starting current:                     | 5.8 A @ 120 V<br>3.0 A @ 230 V                                           |
| Max. current:                         | 4.0 A @ 120 V<br>2.1 A @ 230 V                                           |
| Nominal power 95F95F:                 | 460 W                                                                    |
| Max. power:                           | 480 W                                                                    |
| Fuse:                                 | 6 A (T) @ 120 V<br>4 A (T) @ 230 V                                       |
| Connection:                           | Connection terminal block                                                |