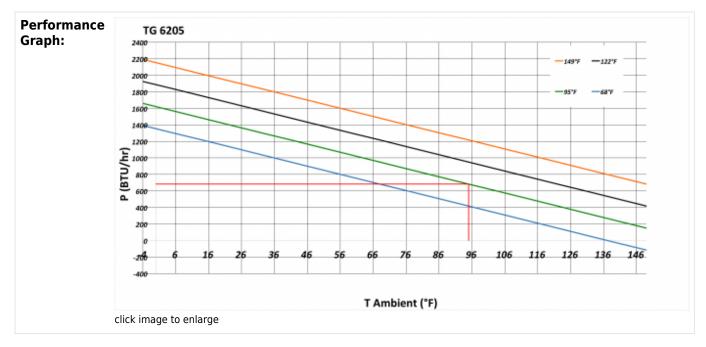

## Technical data TG 6205-230V Recessed

| Cooling capacity 95F/95F:             | 680 BTU                                                                |
|---------------------------------------|------------------------------------------------------------------------|
| Temperature range:                    | -4°F - 149°F                                                           |
| Air volume flow (system / unimpeded): | Ambient air circuit: 62 / 153 cfm<br>Cabinet air circuit: 90 / 153 cfm |
| Mounting:                             | Recessed                                                               |
| Dimension H x W x D:                  | 19.7 x 13 x 7.7 inch                                                   |
| Weight:                               | 38 lbs                                                                 |
| Cut out dimensions:                   | 9.6 x 16.8 inch                                                        |
| Voltage / Frequency:                  | 120 - 230 V ~ 50/60 Hz                                                 |
| Current 95F95F:                       | 1.9 A @ 120 V<br>1.0 A @ 230 V                                         |
| Starting current:                     | 2.9 A @ 120 V<br>1.5 A @ 230 V                                         |
| Max. current:                         | 2.0 A @ 120 V<br>1.0 A @ 230 V                                         |
| Nominal power 95F95F:                 | 230 W                                                                  |
| Max. power:                           | 240 W                                                                  |
| Fuse:                                 | 3 A (T) @ 120 V<br>2 A (T) @ 230 V                                     |
| Connection:                           | 8-Pole Connector                                                       |