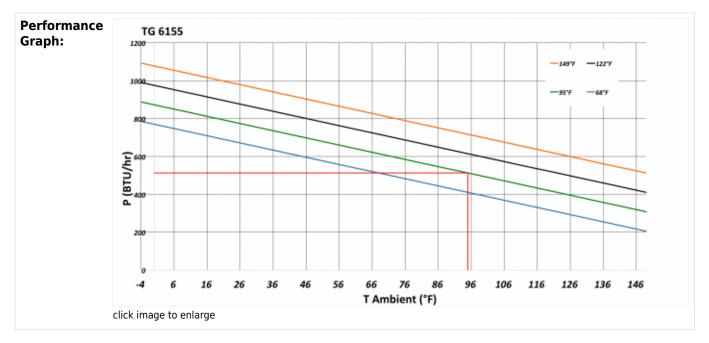

## Technical data TG 6155-230V Recessed

| Cooling capacity 95F/95F:             | 510 BTU                                                               |
|---------------------------------------|-----------------------------------------------------------------------|
| Temperature range:                    | -4°F - 149°F                                                          |
| Air volume flow (system / unimpeded): | Ambient air circuit: 70 /153 cfm<br>Cabinet air circuit: 35 / 100 cfm |
| Mounting:                             | Recessed                                                              |
| Dimension H x W x D:                  | 19.7 x 13 x 7.7 inch                                                  |
| Weight:                               | 36 lbs                                                                |
| Voltage / Frequency:                  | 120 - 230 V ~ 50/60 Hz                                                |
| Current 95F95F:                       | 1.4 A @ 120 V<br>0.7 A @ 230 V                                        |
| Starting current:                     | 2.1 A @ 120 V<br>1.1 A @ 230 V                                        |
| Max. current:                         | 1.5 A @ 120 V<br>0.8 A @ 230 V                                        |
| Nominal power 95F95F:                 | 170 W                                                                 |
| Max. power:                           | 180 W                                                                 |
| Fuse:                                 | 3 A (T) @ 120 V<br>2 A (T) @ 230 V                                    |
| Connection:                           | Connection terminal block                                             |