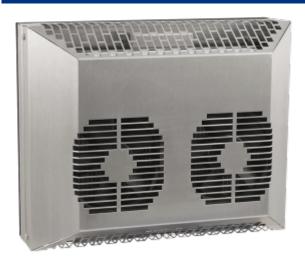

## Thermoelectric cooler TG 6105-230V Recessed

## **Product Features**

**Brand Name:** SoliTherm Peltier

Order Number: 6105303

**Housing Material:** Stainless steel AISI 304 (V2A)

**Ingress protection:** IP 66, Type 4X

**Note:** The torque for the mounting nuts should be 4.5 Nm.

## **Technical data TG 6105-230V Recessed**

| Cooling capacity 95F/95F:             | 340 BTU                                                               |
|---------------------------------------|-----------------------------------------------------------------------|
| Temperature range:                    | -4°F - 149°F                                                          |
| Air volume flow (system / unimpeded): | Ambient air circuit: 75 / 125 cfm<br>Cabinet air circuit: 27 / 53 cfm |
| Mounting:                             | Recessed                                                              |
| Dimension H x W x D:                  | 11 x 13.8 x 6.5 inch                                                  |
| Weight:                               | 21 lbs.                                                               |
| Cut out dimensions:                   | 13.8 x 11 inch                                                        |
| Voltage / Frequency:                  | 120 - 230 V ~ 50/60 Hz                                                |
| Current 95F95F:                       | 1.1 A @ 120 V<br>0.5 A @ 230 V                                        |
| Starting current:                     | 1.6 A @ 120 V<br>0.8 A @ 230 V                                        |
| Max. current:                         | 1.1 A @ 120 V<br>0.6 A @ 230 V                                        |
| Nominal power 95F95F:                 | 126 W                                                                 |
| Max. power:                           | 131 W                                                                 |
| Fuse:                                 | 2 A (T) @ 120 V<br>1 A (T) @ 230 V                                    |
| Connection:                           | 8-Pole Connector                                                      |