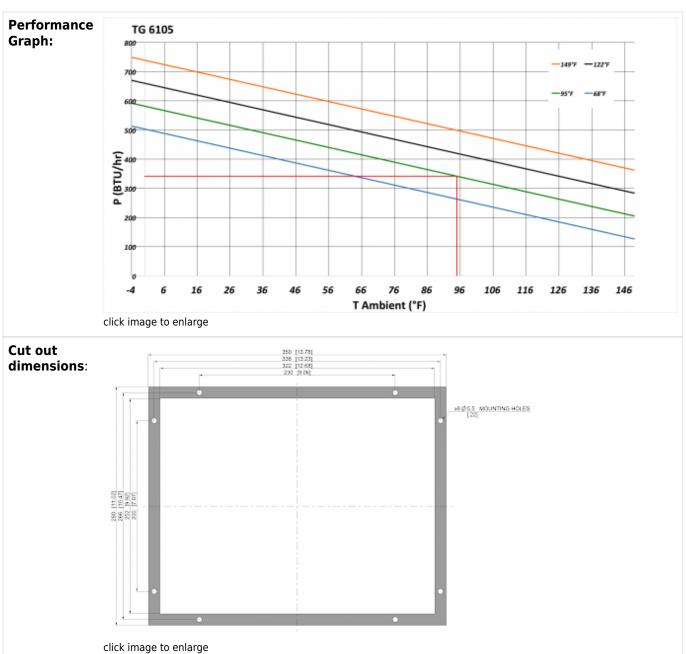

## **Technical data TG 6105-230V Recessed**

| Cooling capacity 95F/95F:             | 340 BTU                                                               |
|---------------------------------------|-----------------------------------------------------------------------|
| Temperature range:                    | -4°F - 149°F                                                          |
| Air volume flow (system / unimpeded): | Ambient air circuit: 75 / 125 cfm<br>Cabinet air circuit: 27 / 53 cfm |
| Mounting:                             | Recessed                                                              |
| Dimension H x W x D:                  | 11 x 13.8 x 6.5 inch                                                  |
| Weight:                               | 21 lbs.                                                               |
| Cut out dimensions:                   | 13.8 x 11 inch                                                        |
| Voltage / Frequency:                  | 120 - 230 V ~ 50/60 Hz                                                |
| Current 95F95F:                       | 1.1 A @ 120 V<br>0.5 A @ 230 V                                        |
| Starting current:                     | 1.6 A @ 120 V<br>0.8 A @ 230 V                                        |
| Max. current:                         | 1.1 A @ 120 V<br>0.6 A @ 230 V                                        |
| Nominal power 95F95F:                 | 126 W                                                                 |
| Max. power:                           | 131 W                                                                 |
| Fuse:                                 | 2 A (T) @ 120 V<br>1 A (T) @ 230 V                                    |
| Connection:                           | 8-Pole Connector                                                      |