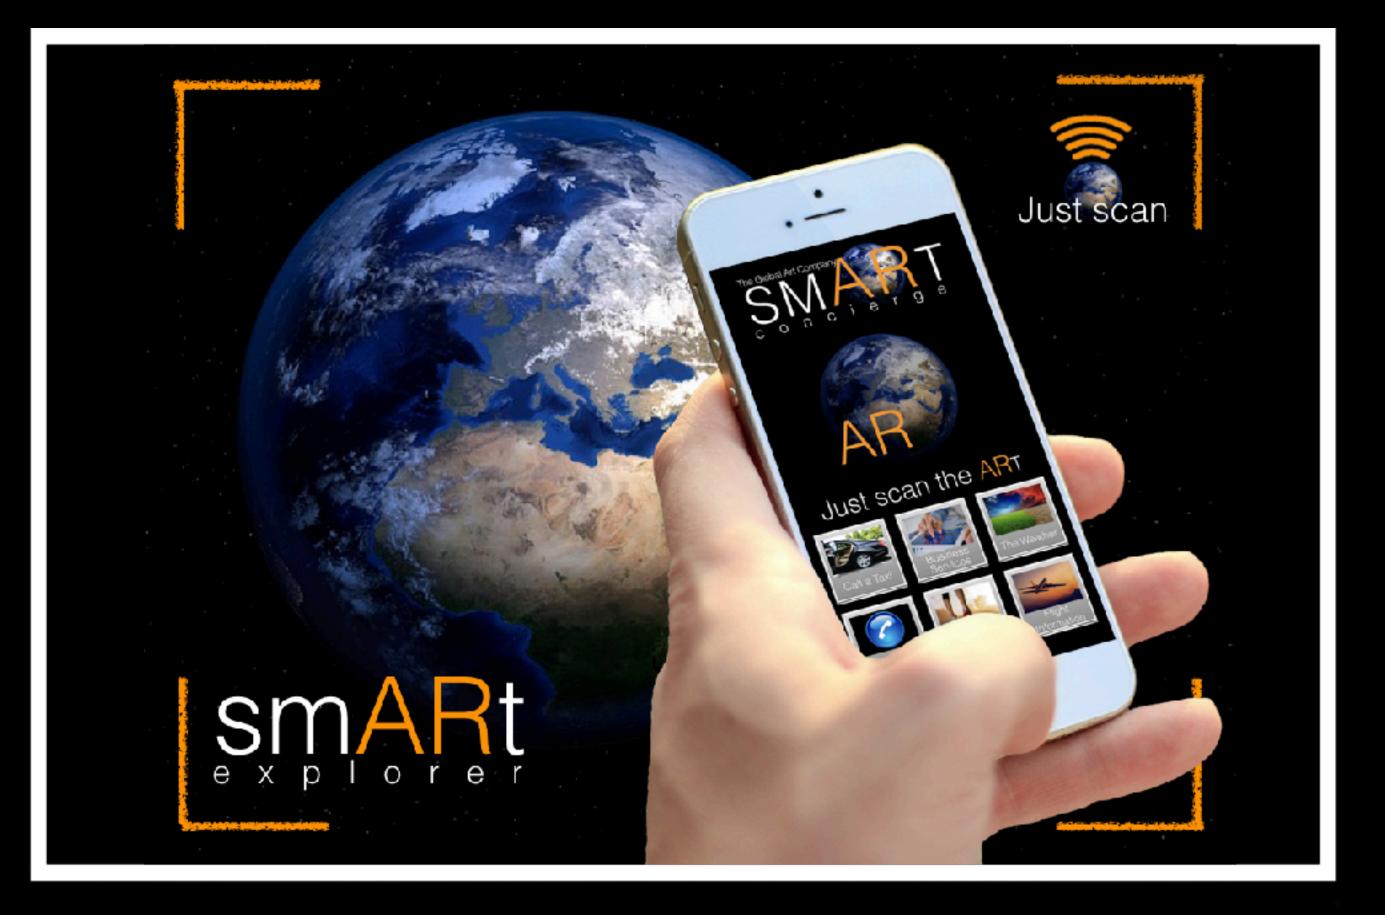

### Welcome to "The smARt explorer"

### "Seamless interaction from the comfort of your guests own phone"

With image recognition technology and geo-location guests simply scan "The smARt explorer" logo to activate your hotels bespoke concierge

### Why not try it for yourself?

"The smARt explorer" always in the palm of your hand

Sm

е

е

Just scan the