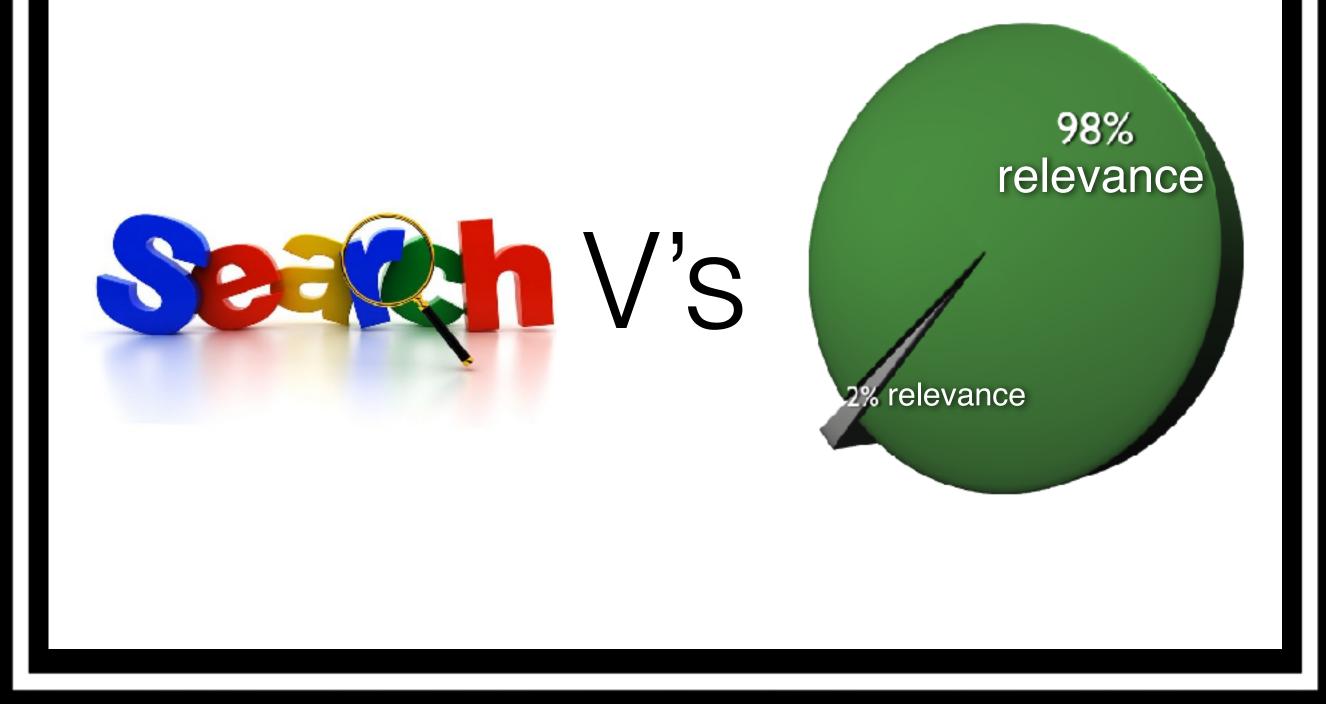

### Is it Relevant?

If a guest types "local golf courses" on Google 3,600,000 websites appear -There is only 547 courses in Scotland!!!

### Is it Reliable?

Let's make sure your guests see and enjoy the places you would like them to remember, for the right reasons.