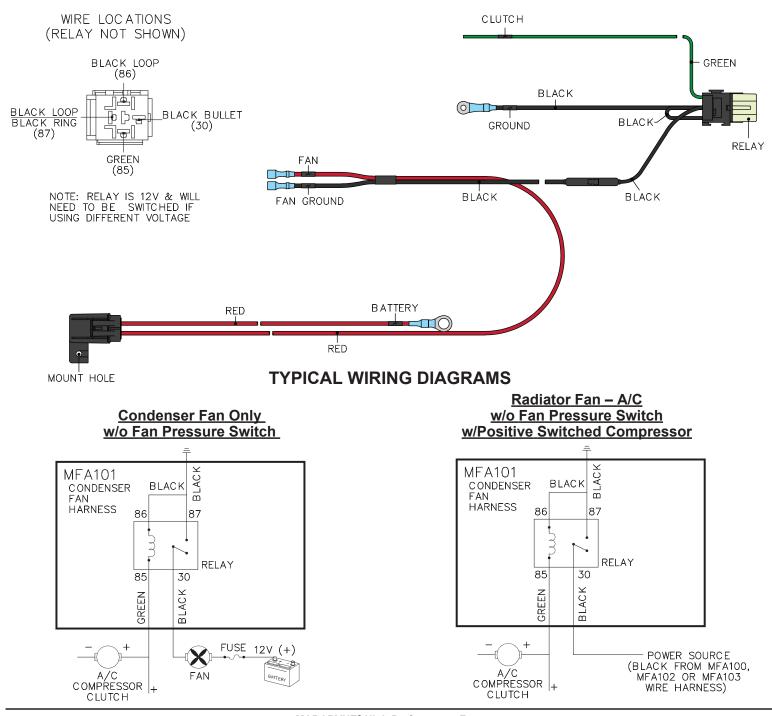

## **MFA101 - CONDENSER FAN HARNESS WIRING INSTRUCTIONS**

FOLLOW INSTRUCTIONS CAREFULLY TO PREVENT PERSONAL INJURY AND/OR DAMAGE TO THE FAN UNIT OR COMPONENT! ALWAYS DISCONNECT ONE OF THE BATTERY CABLES OR REMOVE POWER FUSES FOR A CIRCUIT WHEN INSTALLING AN ELECTRICAL FAN OR COMPONENT!

## MFA101 Condenser Fan Harness

**MFA101** is used to engage an electric fan in conjunction with the Radiator Fan Harness. In this application, the fan will be engaged any time the compressor clutch is engaged. It may also be used to engage an auxiliary electric fan, only when the A/C clutch is engaged.